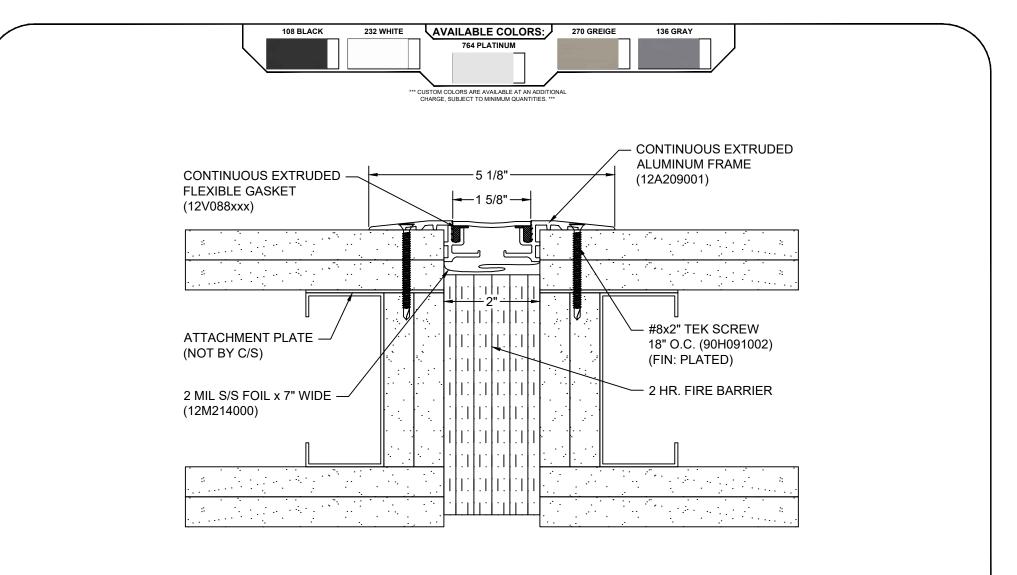

## Model: GFS-200WL W/ FB

| Construction Specialties<br><u>www.c-sgroup.com</u><br>6696 Route 405 Highway, Muncy, PA 17756<br>Phone: (800) 233-8493 / Fax: (570) 546-8022<br>895 Lakefront Promenade, Mississauga, Ontario L5E 2C2 Canada<br>Phone: (888) 895-8955 / Fax: (905) 274-6241 | © Copyright 2018 Construction Specialties, Inc. | PROJECT:  | SCALE: NTS |
|--------------------------------------------------------------------------------------------------------------------------------------------------------------------------------------------------------------------------------------------------------------|-------------------------------------------------|-----------|------------|
|                                                                                                                                                                                                                                                              |                                                 |           | DATE:      |
|                                                                                                                                                                                                                                                              |                                                 | LOCATION: | JOB NO.:   |
|                                                                                                                                                                                                                                                              |                                                 | DRAWN BY: | SHEET NO.: |