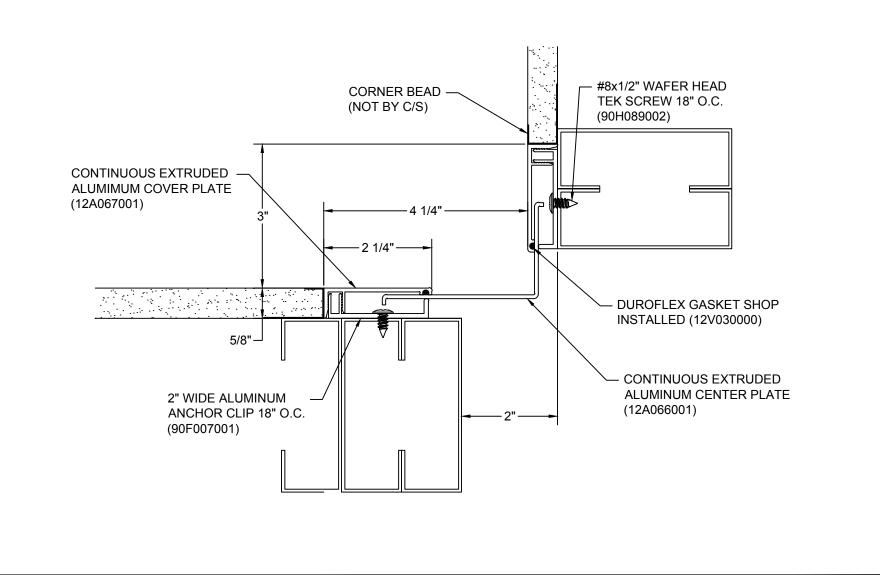

## Model: AFWC-200

| Construction Specialties                                                                                    | This document is the property of Construction Specialties, Inc. and<br>contains confidential proprietary information that is not to be<br>disclosed to third parties and is not to be used without approval in | PROJECT:  | SCALE: 1:2 |
|-------------------------------------------------------------------------------------------------------------|----------------------------------------------------------------------------------------------------------------------------------------------------------------------------------------------------------------|-----------|------------|
| www.c-sgroup.com   6696 Route 405 Highway, Muncy, PA 17756   Phone: (800) 233-8493 / Fax: (570) 546-8022    |                                                                                                                                                                                                                | CUSTOMER: | DATE:      |
|                                                                                                             |                                                                                                                                                                                                                | LOCATION: | JOB NO.:   |
| 895 Lakefront Promenade, Mississauga, Ontario L5E 2C2 Canada<br>Phone: (888) 895-8955 / Fax: (905) 274-6241 |                                                                                                                                                                                                                | DRAWN BY: | SHEET NO.: |