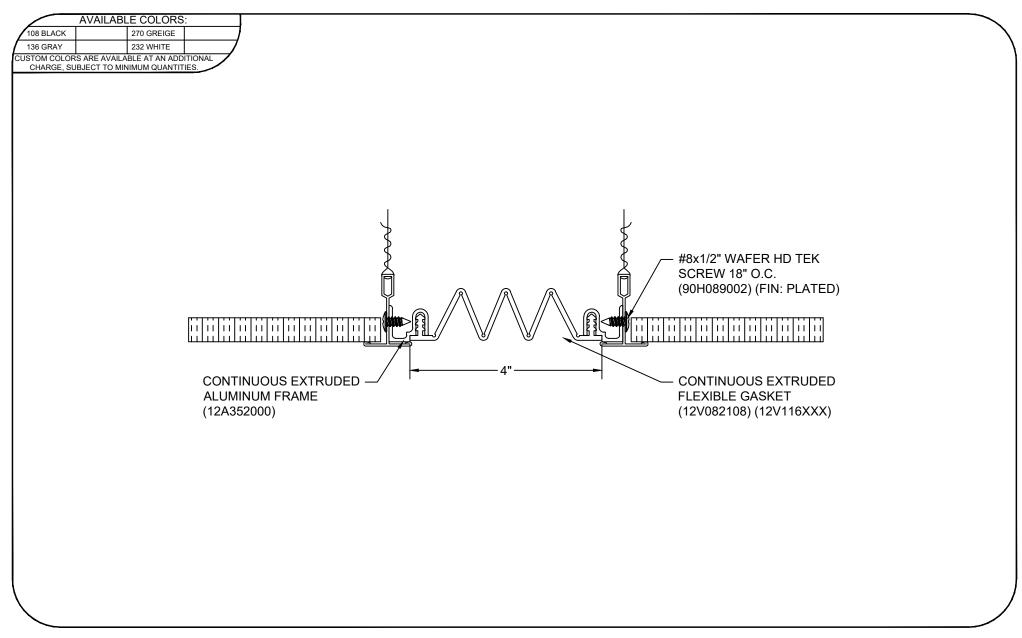

## Model: FCS-400



## Construction Specialties www.c-sgroup.com

6696 Route 405 Highway, Muncy, PA 17756 Phone: (800) 233-8493 / Fax: (570) 546-8022



## This document is the property of Construction Specialties, Inc. and contains confidential proprietary information that is not to be disclosed to third parties and is not to be used without approval in

**DISCLAIMER:** 

disclosed to third parties and is not to be used without appropriate writing from Construction Specialties, Inc.

| PROJECT:  | SCALE: 1:2 |
|-----------|------------|
| CUSTOMER: | DATE:      |
| LOCATION: | JOB NO.:   |
| DRAWN BY: | SHEET NO.: |

895 Lakefront Promenade, Mississauga, Ontario L5E 2C2 Canada Phone: (888) 895-8955 / Fax: (905) 274-6241