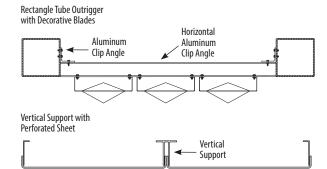

#### **Product Details**

- All hardware and mounting components included
- Extruded Aluminum (Alloy 6063-T6)
- Component options:
  - Airfoil or rectangle tube blades
  - Twisted blades
  - Lighted blades
  - Screen or grilles
- Mounting support back to structure:
  - Flat plate outriggers
  - Rectangle tube outriggers
- Blade/Screen support:
  - Set within flat plate outriggers
  - Aluminum bracket on face of rectangle tube
- Blades can be set at angles from 0°- 90° varies by blade

## **Blade Support Options**