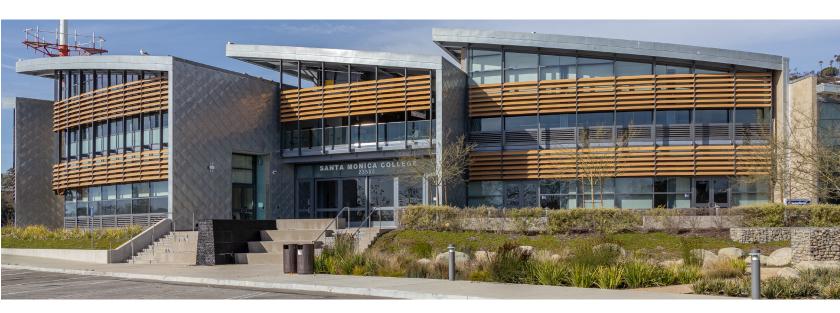

# Framed Sunshades

Sun Controls are the best solution for reducing solar heat gain through exterior architectural solar shading. Framed sunshades have a boxier, closed-end aesthetic. Combine blades, screens, and perforated sheet for nearly endless configuration options.

### **Advantages**

- Blades can run horizontal or vertical
- Provides occupants visual and thermal comfort
- Minimizes direct solar heat gain to reduce cooling costs and the heat island effect
- Helps reduce glare
- Functions as an architectural feature for the building with highly customizable design options
- Nearly unlimited combination of blade, screens and mounting solutions
- Blades are available in single and two-piece extrusions
- Fully engineered system is assembled for easy installation
- Optional LED lighting
- Optional Facades by Design™ graphics, photography, branding and signage can be printed on the extrusions to create visual interest

## **Applications**

 Any application where either solar (daylighting) control is needed or where architectural accents are desired. SUN CONTROL SOLUTIONS
PS.FRASS.0425