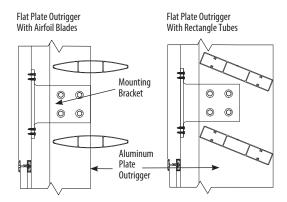

#### **Product Details**

- All hardware and mounting components included
- Extruded Aluminum (Alloy 6063-T6)
- Component options:
  - Airfoil or rectangle tube blades
  - Twisted blades
  - Lighted blades
  - Screen or grilles
- Mounting support back to structure:
  - Flat plate outriggers
  - Rectangle tube outriggers
- Blade/Screen support:
  - Set within flat plate outriggers
  - Aluminum bracket on face of rectangle tube
- Blades can be set at angles from 0°- 90° varies by blade

## **Blade Support Options**