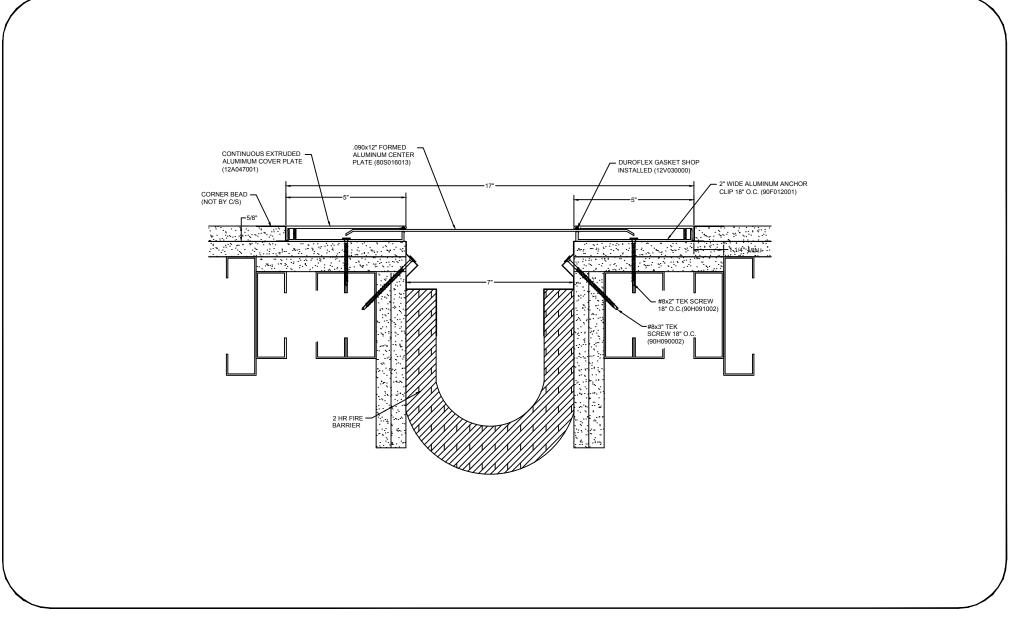

## Model: AFW-700 W/FB



## Construction Specialties <a href="https://www.c-sgroup.com">www.c-sgroup.com</a>

6696 Route 405 Highway, Muncy, PA 17756 Phone: (800) 233-8493 / Fax: (570) 546-8022



## **DISCLAIMER:**

This document is the property of Construction Specialties, Inc. and contains confidential proprietary information that is not to be disclosed to third parties and is not to be used without approval in writing from Construction Specialties, Inc.

| PROJECT:  | <b>SCALE</b> : 3" = 1'-0" |
|-----------|---------------------------|
| CUSTOMER: | DATE:                     |
| LOCATION: | JOB NO.:                  |
| DRAWN BY: | SHEET NO.:                |

895 Lakefront Promenade, Mississauga, Ontario L5E 2C2 Canada Phone: (888) 895-8955 / Fax: (905) 274-6241