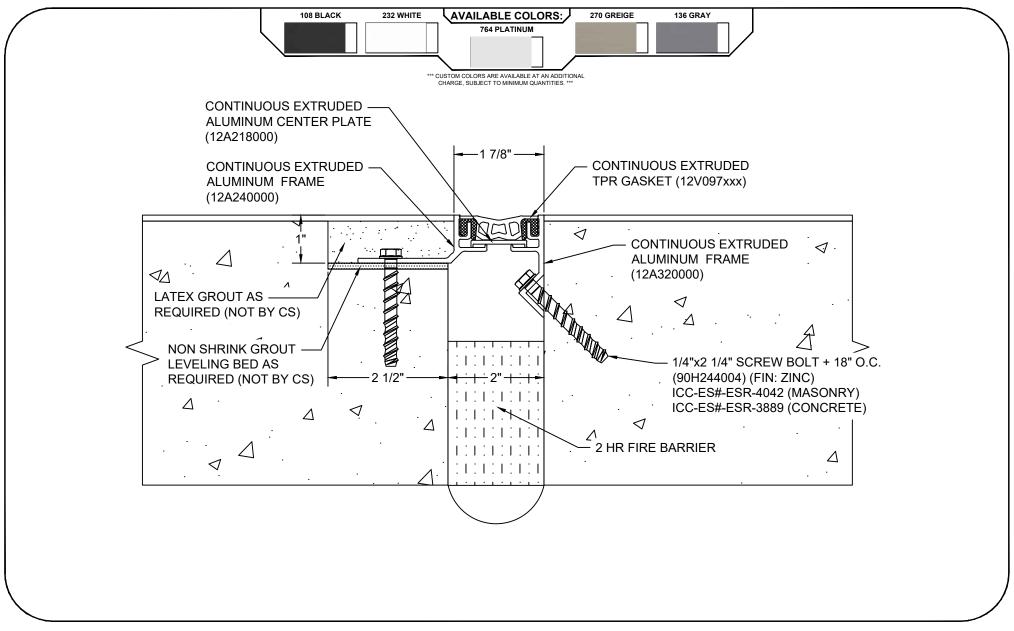

## Model: GFT-200X1M

| Construction Specialties  www.c-sgroup.com  6696 Route 405 Highway, Muncy, PA 17756                         | © Copyright 2018 Construction Specialties, Inc. | PROJECT:  | SCALE: NTS |
|-------------------------------------------------------------------------------------------------------------|-------------------------------------------------|-----------|------------|
|                                                                                                             |                                                 |           | DATE:      |
| Phone: (800) 233-8493 / Fax: (570) 546-8022                                                                 |                                                 |           | JOB NO.:   |
| 895 Lakefront Promenade, Mississauga, Ontario L5E 2C2 Canada<br>Phone: (888) 895-8955 / Fax: (905) 274-6241 |                                                 | DRAWN BY: | SHEET NO.: |