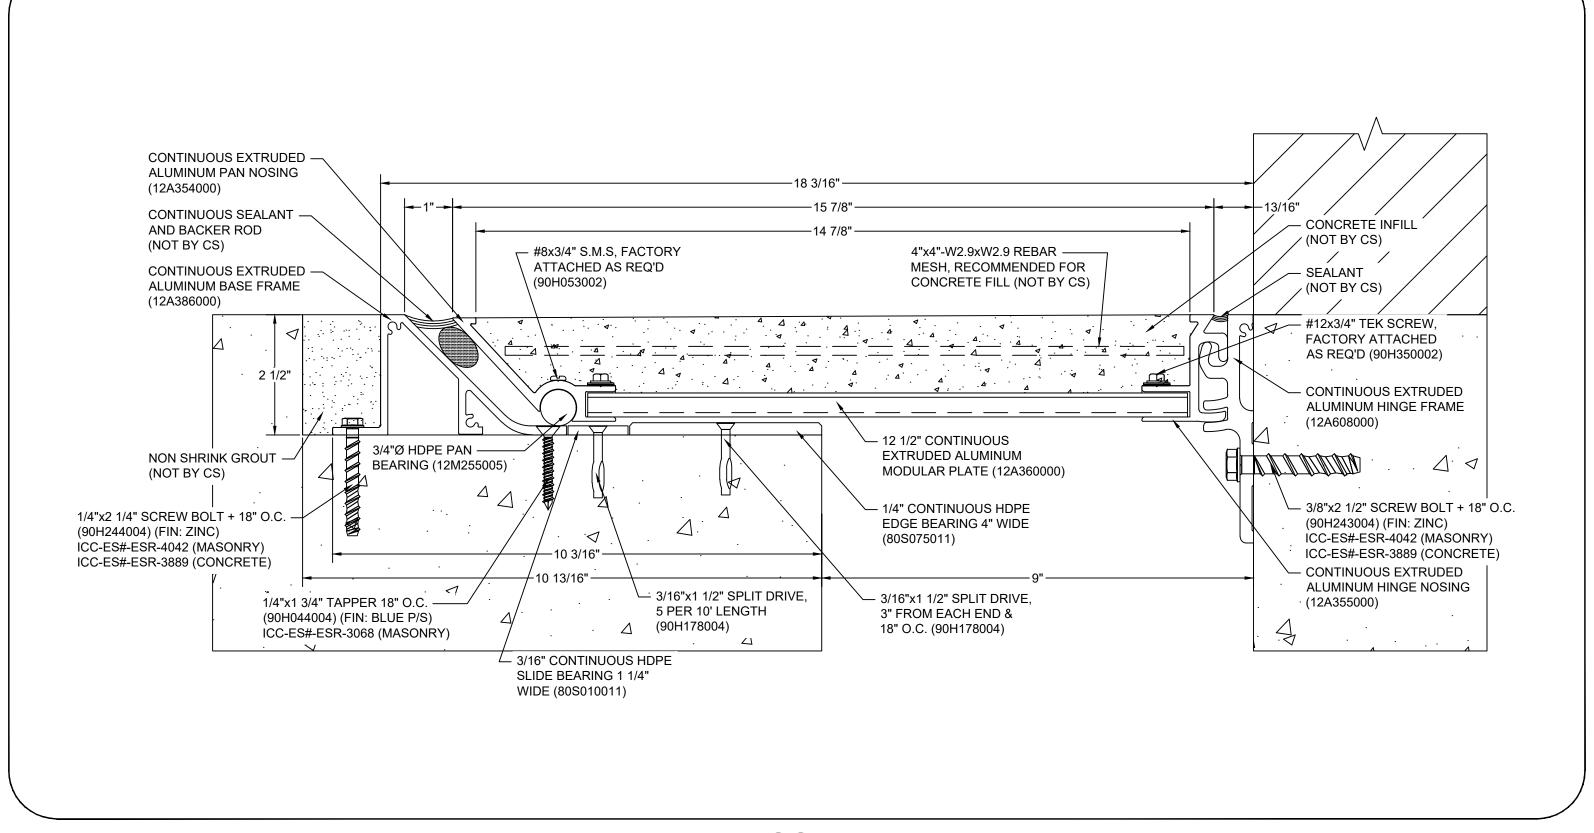

## Model: SSRW-900

| CS                                                                            | Construction Specialties®                                                                                   |  |
|-------------------------------------------------------------------------------|-------------------------------------------------------------------------------------------------------------|--|
|                                                                               | 6696 Route 405 Highway, Muncy, PA 17756<br>Phone: (800) 233-8493 / Fax: (570) 546-8022                      |  |
| 8                                                                             | 895 Lakefront Promenade, Mississauga, Ontario L5E 2C2 Canada<br>Phone: (888) 895-8955 / Fax: (905) 274-6241 |