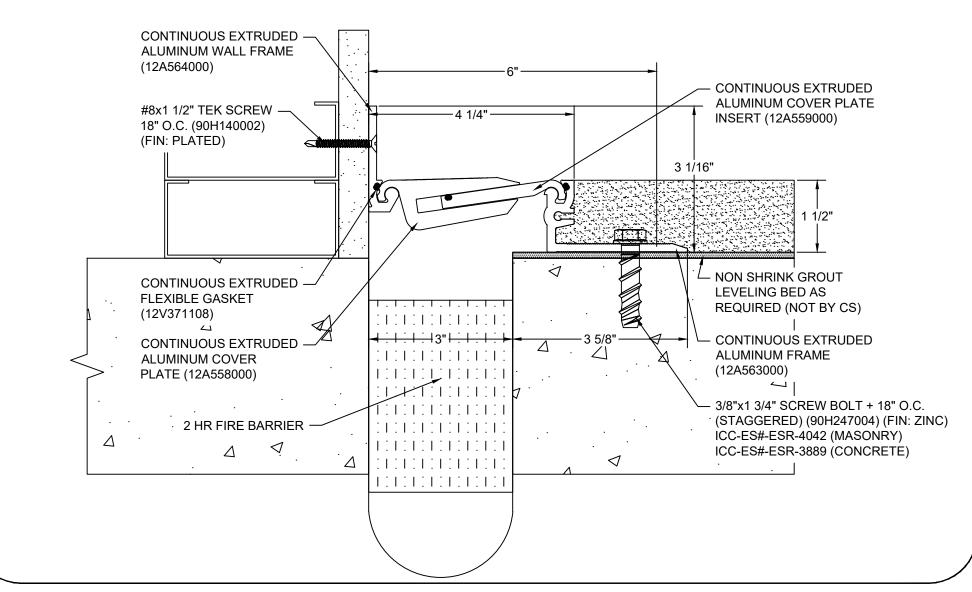

## Model: APFW-300X1.5 W/ FB

| Construction Specialties<br>www.c-sgroup.com<br>6696 Route 405 Highway, Muncy, PA 17756<br>Phone: (800) 233-8493 / Fax: (570) 546-8022<br>895 Lakefront Promenade, Mississauga, Ontario L5E 2C2 Canada<br>Phone: (888) 895-8955 / Fax: (905) 274-6241 | © Copyright 2018 Construction Specialties, Inc. | PROJECT:  | SCALE: NTS |
|-------------------------------------------------------------------------------------------------------------------------------------------------------------------------------------------------------------------------------------------------------|-------------------------------------------------|-----------|------------|
|                                                                                                                                                                                                                                                       |                                                 |           | DATE:      |
|                                                                                                                                                                                                                                                       |                                                 | LOCATION: | JOB NO.:   |
|                                                                                                                                                                                                                                                       |                                                 | DRAWN BY: | SHEET NO.: |