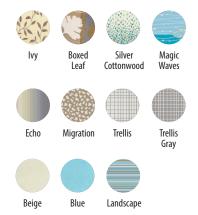

## Fabric & Color Options

CSelect<sup>™</sup> Patterns

Turtle Grass

Floatstone

| CSELECT DISPOSABLE<br>PATTERN |            | COORDINATING<br>CSELECT FABRIC |                                       |
|-------------------------------|------------|--------------------------------|---------------------------------------|
| Pattern                       | Color      | Pattern                        | Color                                 |
| Turtle Grass                  | Tides      | Seagrass                       | Sandbar, Rainclouds,<br>Bayshore Blue |
|                               | Tidal Pool |                                | Tidewater                             |
| Floatstone                    | Sunrise    | Sandstone                      | Sunshine                              |
|                               | Eddy       |                                | Tidewater                             |

### On The Right Track Patterns

See all fabric options online at c-sgroup.com.

Construction Specialties

Questions? Connect with a CS Representative. c-sgroup.com/representative-locator c-sgroup.com | 800.233.8493 ©2024 Construction Specialties, Inc.