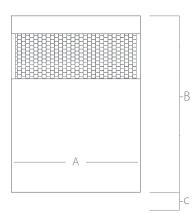

#### **Product Details**

- Integral (punched) mesh
- Fabricated of polypropylene

- A x B:
  - •69" x 82" (2.08m)
  - 69" x 92" (2.34m)
  - •69" x 110" (1.8m x 2.8m)
- Mesh: 19.5 standard
- C: 12" 15" (30.48cm 38.1cm) standard