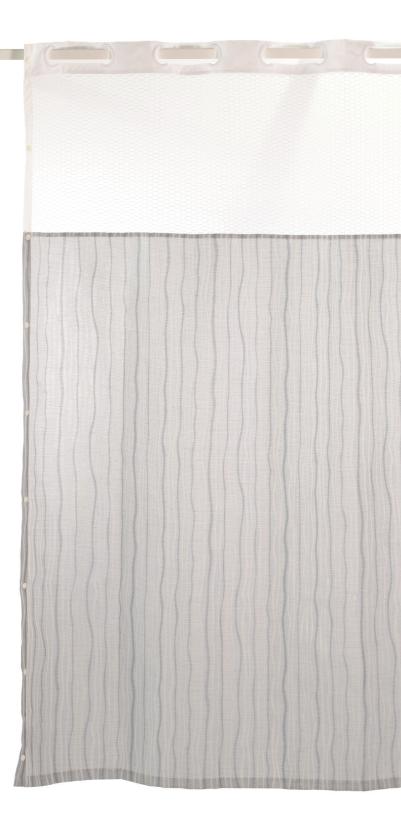

# On The Right Track<sup>™</sup> Disposable Curtains

Disposable Cubicle Curtains are a great solution for areas of high infection such as critical care, isolation, and emergency areas within healthcare facilities. The On the Right Track system makes installing and replacing disposable curtains a breeze. Choose from a variety of designs, including traditional solid colors, On the Right Track patterns and our exclusive CSelect Disposable pattern options.

#### **Product Details**

- Integral (punched) mesh
- Fabricated of polypropylene

- A x B:
  - •69" x 82" (2.08m)
  - 69" x 92" (2.34m)
  - •69" x 110" (1.8m x 2.8m)
- Mesh: 19.5 standard
- C: 12" 15" (30.48cm 38.1cm) standard