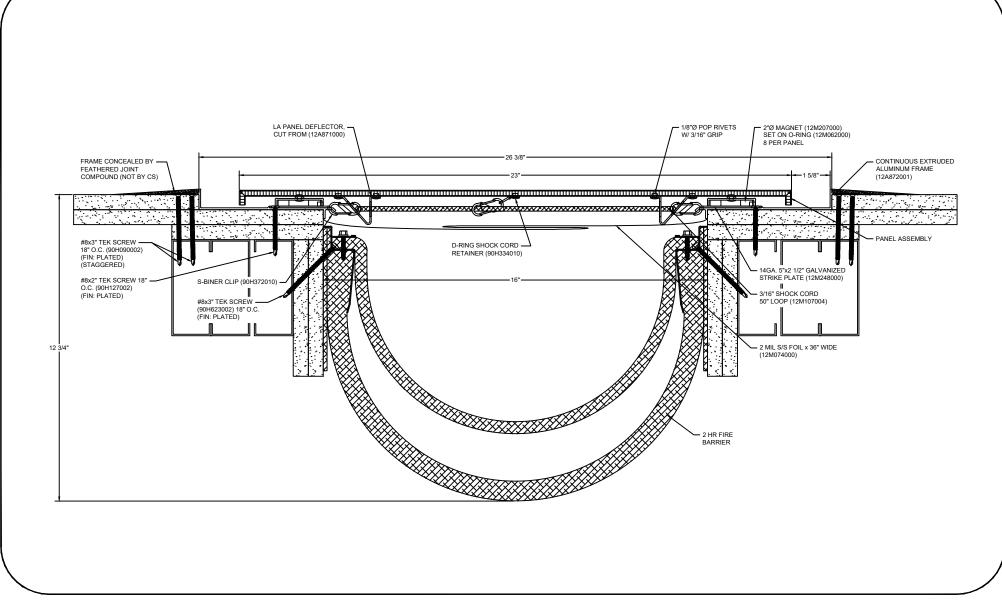

## Model: LAF2G-1600 W/ FB

| Construction Specialties  www.c-sgroup.com 6696 Route 405 Highway, Muncy, PA 17756 Phone: (800) 233-8493 / Fax: (570) 546-8022  895 Lakefront Promenade, Mississauga, Ontario L5E 2C2 Canada Phone: (888) 895-8955 / Fax: (905) 274-6241 | © Copyright 2018 Construction Specialties, Inc. | PROJECT:  | SCALE: NTS |
|------------------------------------------------------------------------------------------------------------------------------------------------------------------------------------------------------------------------------------------|-------------------------------------------------|-----------|------------|
|                                                                                                                                                                                                                                          |                                                 |           | DATE:      |
|                                                                                                                                                                                                                                          |                                                 |           | JOB NO.:   |
|                                                                                                                                                                                                                                          |                                                 | DRAWN BY: | SHEET NO.: |