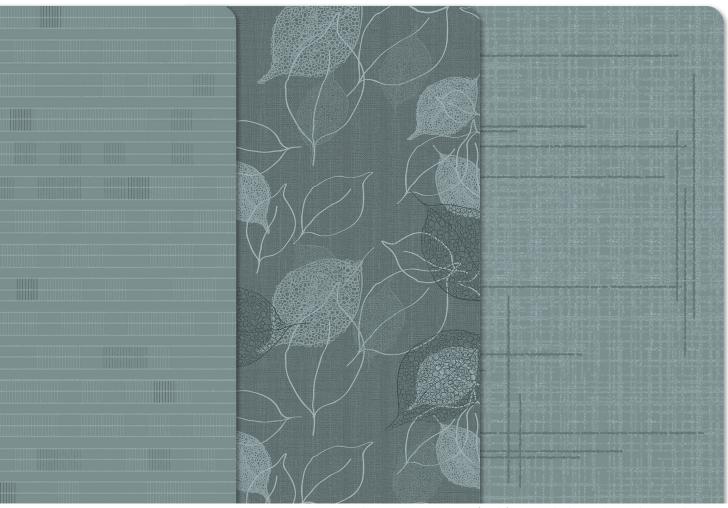

Acrovyn by Design® Organic Patterns from left: Crosswind, Foliage and Linen. Shown in color: Riviera

From bold hints of nature to subtle patterns, the Acrovyn by Design Patterns - Organic Collection brings style to a space without ever sacrificing the durability. Save time in the design process by simply choosing from variety of color and pattern options that easily coordinate with other interior elements. Whether updating an entire space, or creating a focal point, our Organic Collection easily helps liven up a space and keep it looking good for years to come.