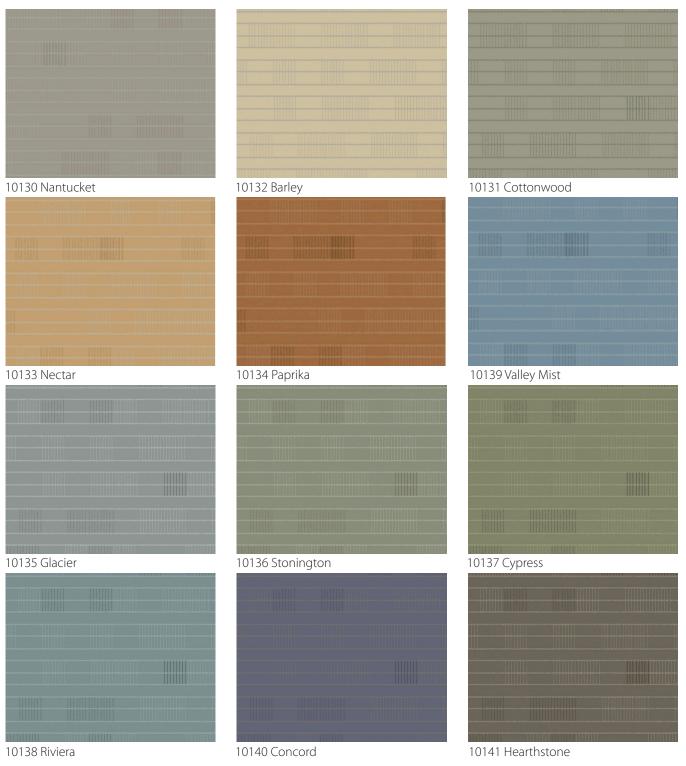

## Foliage

10130 Nantucket

10133 Nectar

10135 Glacier

10138 Riviera

**Construction Specialties** 

10134 Paprika

10136 Stonington

10140 Concord

10131 Cottonwood

10139 Valley Mist

10137 Cypress

10141 Hearthstone

Due to differences in monitor resolutions, colors shown may vary. Please request samples prior to specifying.

cialties<sup>•</sup> Questions? Connect with a CS Representative. c-sgroup.com/representative-locator c-sgroup.com | 800.233.8493 ©2023 Construction Specialties, Inc.

#### 10130 Nantucket

#### 10133 Nectar

### 10135 Glacier

10134 Paprika

#### 10136 Stonington

10131 Cottonwood

10139 Valley Mist

10137 Cypress

10138 Riviera

10140 Concord

10141 Hearthstone

Due to differences in monitor resolutions, colors shown may vary. Please request samples prior to specifying.