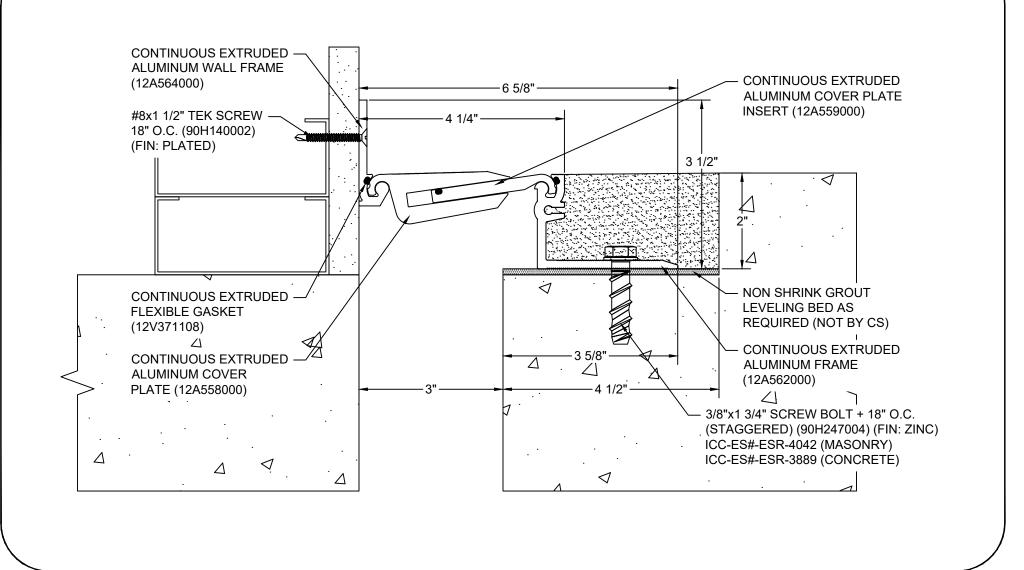

## Model: APFW-300X2

| Construction Specialties<br>www.c-sgroup.com<br>6696 Route 405 Highway, Muncy, PA 17756<br>Phone: (800) 233-8493 / Fax: (570) 546-8022<br>895 Lakefront Promenade, Mississauga, Ontario L5E 2C2 Canada<br>Phone: (888) 895-8955 / Fax: (905) 274-6241 | © Copyright 2018 Construction Specialties, Inc. | PROJECT:  | SCALE: NTS |
|-------------------------------------------------------------------------------------------------------------------------------------------------------------------------------------------------------------------------------------------------------|-------------------------------------------------|-----------|------------|
|                                                                                                                                                                                                                                                       |                                                 |           | DATE:      |
|                                                                                                                                                                                                                                                       |                                                 | LOCATION: | JOB NO.:   |
|                                                                                                                                                                                                                                                       |                                                 | DRAWN BY: | SHEET NO.: |