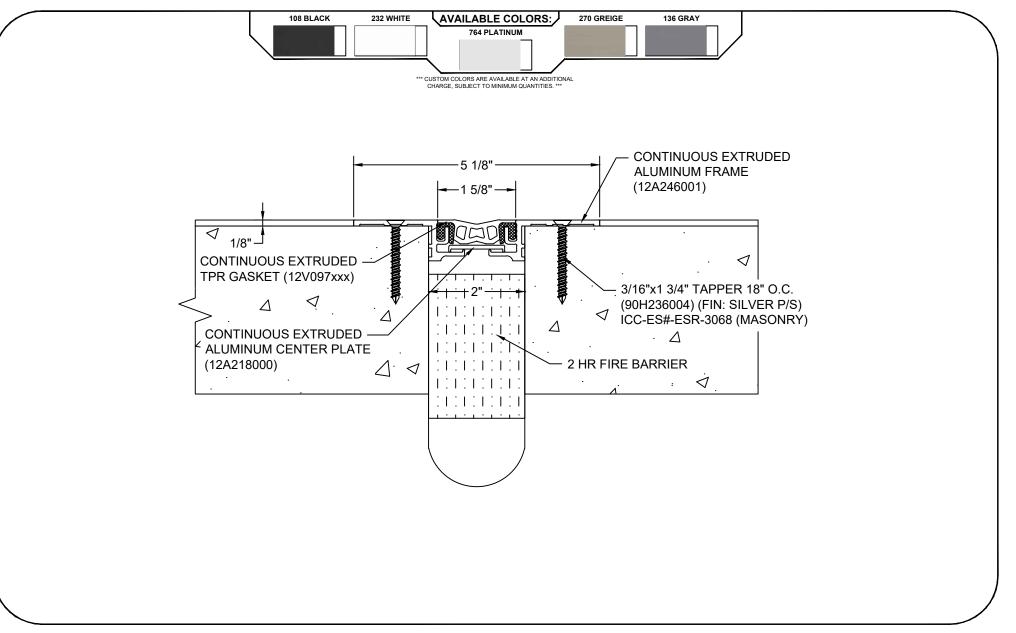

## Model: GFST-200 W/ FB

| Construction Specialties<br><u>www.c-sgroup.com</u><br>6696 Route 405 Highway, Muncy, PA 17756<br>Phone: (800) 233-8493 / Fax: (570) 546-8022<br>895 Lakefront Promenade, Mississauga, Ontario L5E 2C2 Canada<br>Phone: (888) 895-8955 / Fax: (905) 274-6241 | © Copyright 2018 Construction Specialties, Inc. | PROJECT:  | SCALE: NTS |
|--------------------------------------------------------------------------------------------------------------------------------------------------------------------------------------------------------------------------------------------------------------|-------------------------------------------------|-----------|------------|
|                                                                                                                                                                                                                                                              |                                                 |           | DATE:      |
|                                                                                                                                                                                                                                                              |                                                 | LOCATION: | JOB NO.:   |
|                                                                                                                                                                                                                                                              |                                                 | DRAWN BY: | SHEET NO.: |