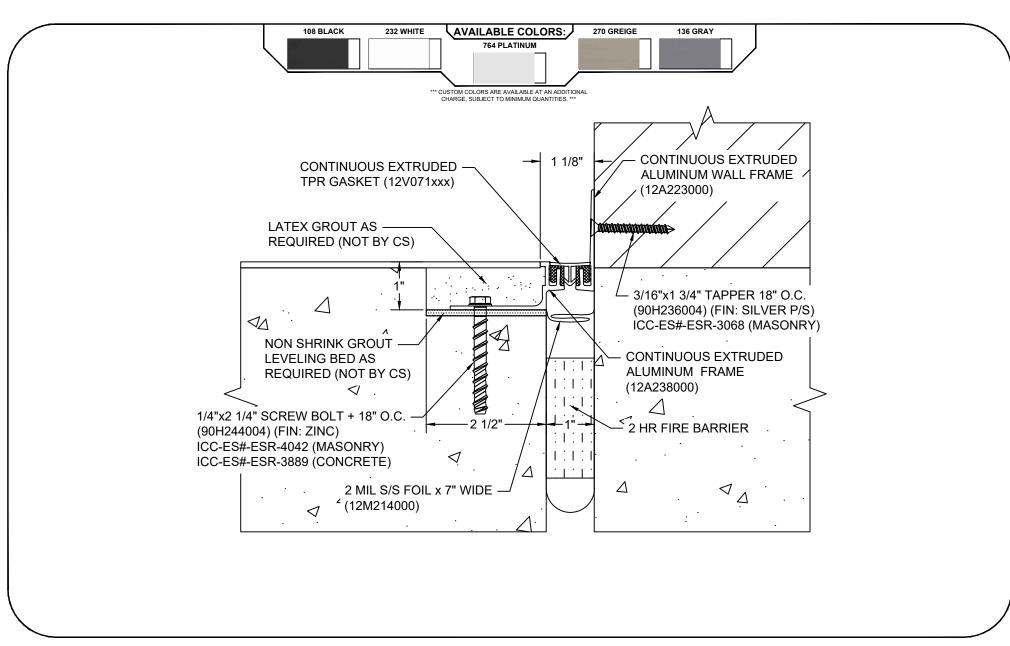

## Model: GFTW-100X1 W/ FB

| Construction Specialties<br>www.c-sgroup.com<br>6696 Route 405 Highway, Muncy, PA 17756<br>Phone: (800) 233-8493 / Fax: (570) 546-8022<br>895 Lakefront Promenade, Mississauga, Ontario L5E 2C2 Canada<br>Phone: (888) 895-8955 / Fax: (905) 274-6241 | © Copyright 2018 Construction Specialties, Inc. | PROJECT:  | SCALE: NTS |
|-------------------------------------------------------------------------------------------------------------------------------------------------------------------------------------------------------------------------------------------------------|-------------------------------------------------|-----------|------------|
|                                                                                                                                                                                                                                                       |                                                 |           | DATE:      |
|                                                                                                                                                                                                                                                       |                                                 | LOCATION: | JOB NO.:   |
|                                                                                                                                                                                                                                                       |                                                 | DRAWN BY: | SHEET NO.: |