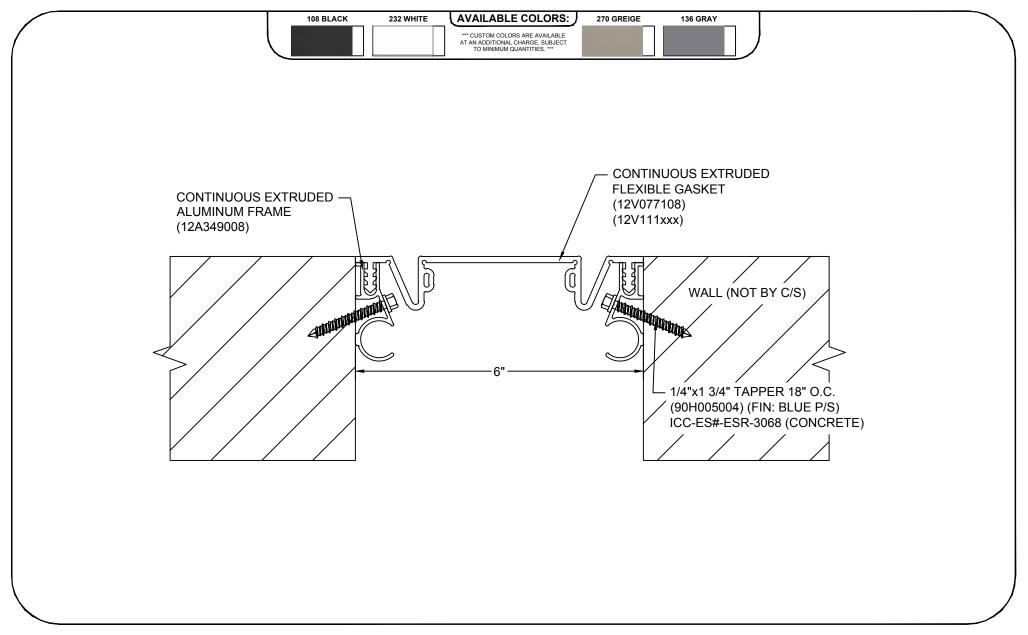

## Model: FWF-600M



## **Construction Specialties** www.c-sgroup.com

6696 Route 405 Highway, Muncy, PA 17756 Phone: (800) 233-8493 / Fax: (570) 546-8022



## This document is the property of Construction Specialties, Inc. and

contains confidential proprietary information that is not to be disclosed to third parties and is not to be used without approval in

**DISCLAIMER:** 

| PROJECT:  | SCALE: 1:2 |
|-----------|------------|
| CUSTOMER: | DATE:      |
| LOCATION: | JOB NO.:   |
| DRAWN BY: | SHEET NO.: |

Phone: (888) 895-8955 / Fax: (905) 274-6241 E:\Master Files\00-Test\FWF6M-CMU.dwg, 1/19/2016 8:50 AM, Matt Owens