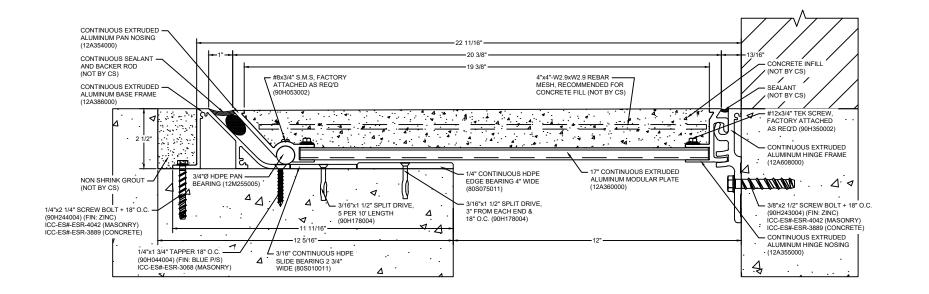

## Model: SSRW-1200

| Phone: (800) 233-8493 / Fax: (570) 546-8022<br>895 Lakefront Promenade, Mississauga, Ontario L5E 2C2 Canada<br>Phone: (888) 895-8955 / Fax: (905) 274-6241 | © Copyright 2018 Construction Specialties, Inc. | PROJECT:  | SCALE: NTS |
|------------------------------------------------------------------------------------------------------------------------------------------------------------|-------------------------------------------------|-----------|------------|
|                                                                                                                                                            |                                                 |           | DATE:      |
|