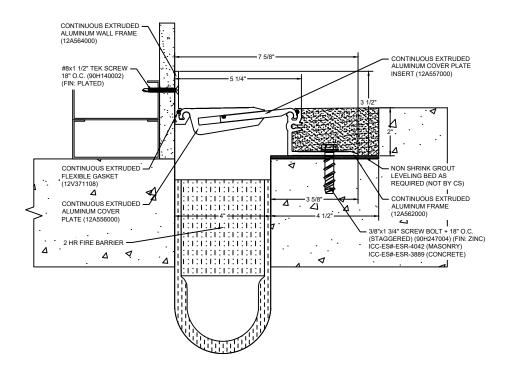

## Model: APFW-400X2 W/ FB

| © Construction Specialties<br><u>www.c-sgroup.com</u><br>6696 Route 405 Highway, Muncy, PA 17756<br>Phone: (800) 233-8493 / Fax: (570) 546-8022<br>895 Lakefront Promenade, Mississauga, Ontario L5E 2C2 Canada<br>Phone: (888) 895-8955 / Fax: (905) 274-6241 | © Copyright 2018 Construction Specialties, Inc. | PROJECT:  | SCALE: NTS |
|----------------------------------------------------------------------------------------------------------------------------------------------------------------------------------------------------------------------------------------------------------------|-------------------------------------------------|-----------|------------|
|