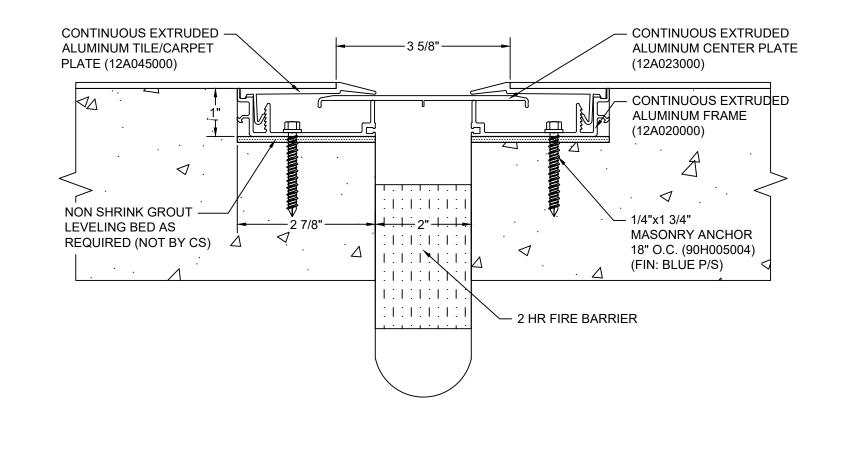

## Model: ALR-200 W/ FB

| Construction Specialties<br>www.c-sgroup.com<br>6696 Route 405 Highway, Muncy, PA 17756<br>Phone: (800) 233-8493 / Fax: (570) 546-8022<br>895 Lakefront Promenade, Mississauga, Ontario L5E 2C2 Canada<br>Phone: (888) 895-8955 / Fax: (905) 274-6241 | © Copyright 2018 Construction Specialties, Inc. | PROJECT:  | SCALE: NTS |
|-------------------------------------------------------------------------------------------------------------------------------------------------------------------------------------------------------------------------------------------------------|-------------------------------------------------|-----------|------------|
|                                                                                                                                                                                                                                                       |                                                 |           | DATE:      |
|                                                                                                                                                                                                                                                       |                                                 | LOCATION: | JOB NO.:   |
|                                                                                                                                                                                                                                                       |                                                 | DRAWN BY: | SHEET NO.: |