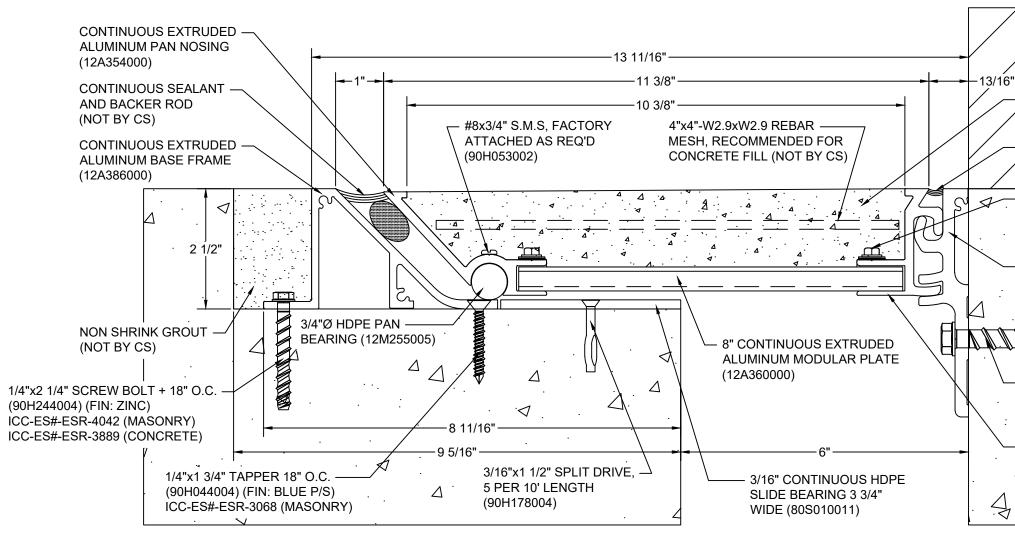

CONCRETE INFILL ✓ (NOT BY CS) SEALANT (NOT BY CS) - #12x3/4" TEK SCREW, FACTORY ATTACHED AS REQ'D (90H350002) CONTINUOUS EXTRUDED ALUMINUM HINGE FRAME (12A608000)  $\Delta \cdot \triangleleft$ 3/8"x2 1/2" SCREW BOLT + 18" O.C. (90H243004) (FIN: ZINC) ICC-ES#-ESR-4042 (MASONRY) ICC-ES#-ESR-3889 (CONCRETE) CONTINUOUS EXTRUDED ALUMINUM HINGE NOSING · (12A355000)