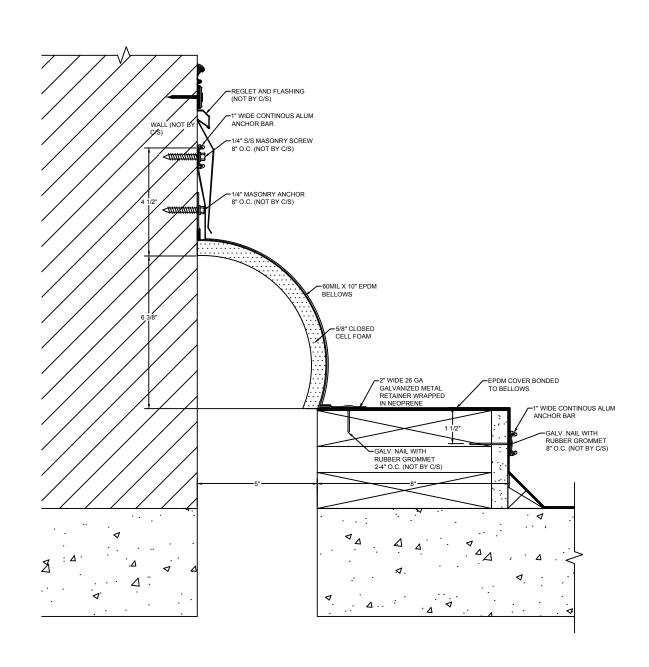

## Model: BRJW-500 WC



## Construction Specialties www.c-sgroup.com

6696 Route 405 Highway, Muncy, PA 17756 Phone: (800) 233-8493 / Fax: (570) 546-8022

## DISCLAIMER:

This document is the property of Construction Specialties, Inc. and contains confidential proprietary information that is not to be disclosed to third parties and is not to be used without approval in writing from Construction Specialties, Inc.

| PROJECT:  | <b>SCALE</b> : 3" = 1'-0" |
|-----------|---------------------------|
| CUSTOMER: | DATE:                     |
| LOCATION: | JOB NO.:                  |
| DRAWN BY: | SHEET NO.:                |

895 Lakefront Promenade, Mississauga, Ontario L5E 2C2 Canada Phone: (888) 895-8955 / Fax: (905) 274-6241