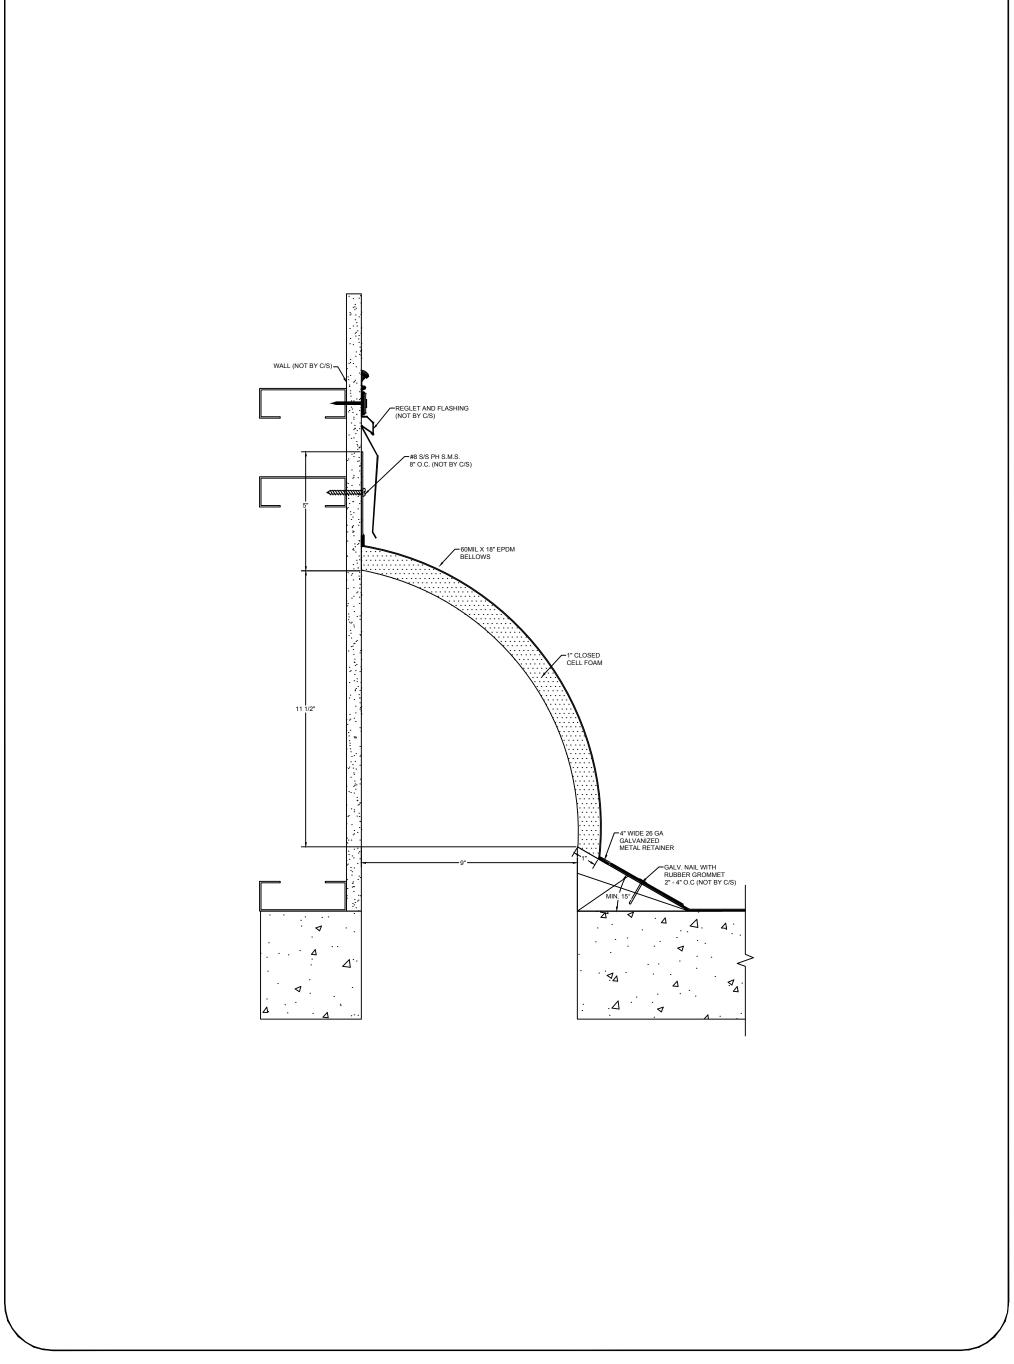

## Model: BRJW-900 EJ

Construction Specialties
www.c-sgroup.com

6696 Route 405 Highway, Muncy, PA 17756
Phone: (800) 233-8493 / Fax: (570) 546-8022

| PROJECT:  | <b>SCALE</b> : 3" = 1'-0" |
|-----------|---------------------------|
| CUSTOMER: | DATE:                     |
| LOCATION: | JOB NO.:                  |
| DRAWN BY: | SHEET NO.:                |