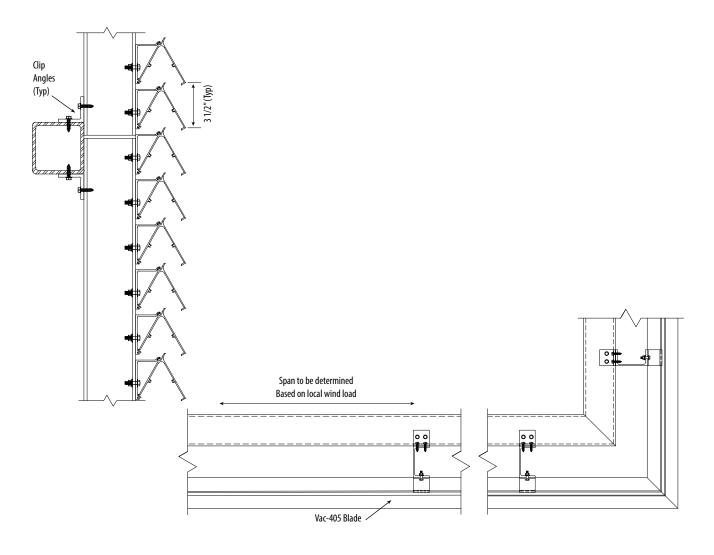

## Vert-A-Cade® 405

## **Product Data - Standard Construction\***

| BLADE MATERIAL         | Extruded Aluminum (Alloy 6063-T6)   |
|------------------------|-------------------------------------|
| <b>BLADE THICKNESS</b> | 0.081"                              |
| BLADE SPACING          | 3½" on Center                       |
| BLADE DEPTH            | 4"                                  |
| BLADE LENGTH           | Up to 20' Based on Wind Load        |
| BLADE FREE AREA        | 34% Based on Standard Blade Spacing |
| FASTENERS              | Stainless Steel                     |
| CONSTRUCTION           | Mechanically Fastened               |
| SECURED TO SUPPORTS    | Extruded Aluminum Clip Angles       |
| SUPPORT MATERIAL       | Steel (by others)                   |

<sup>\*</sup> When custom configuration is chosen CS shop drawings to serve as product data.