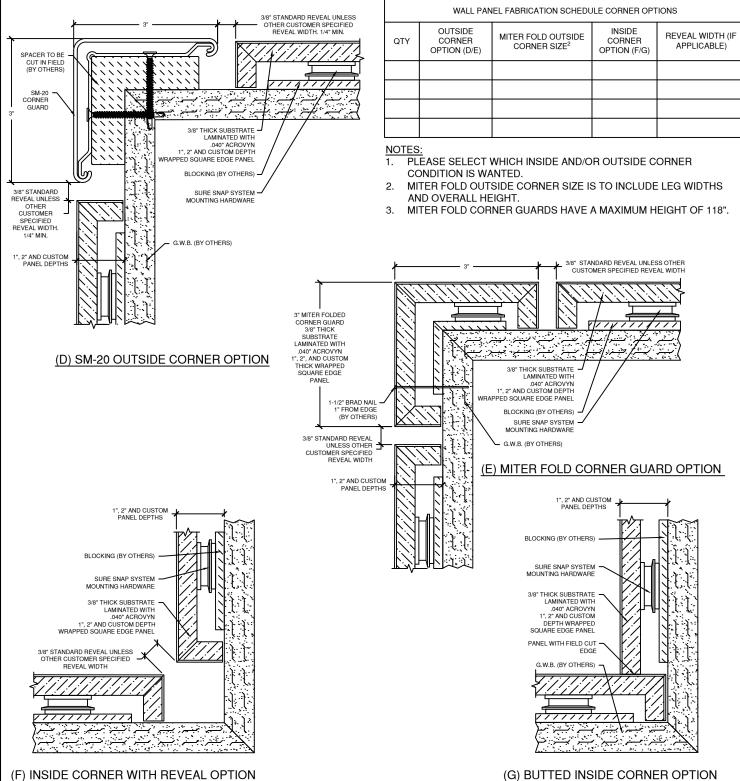

## CS ACROVYN® WALL PANEL

DEMOUNTABLE SURE SNAP<sup>TM</sup> CUSTOM DEPTH WRAPPED SQUARE EDGE FINISH DETAILS

|                                                                                                              |                                               | PROJECT:  | REVISION: |
|--------------------------------------------------------------------------------------------------------------|-----------------------------------------------|-----------|-----------|
| Hughesville, PA  800.233.8493  570.546.5941   Mississauga, ON  888.895.8955  905.274.3611   www.c-sgroup.com | JOB NO.:                                      | F&F:      |           |
|                                                                                                              | CUSTOMER:                                     |           |           |
|                                                                                                              | REP:                                          | DATE:     |           |
| © C                                                                                                          | copyright 2017 Construction Specialties, Inc. | DRAWN BY: | SHEET NO: |