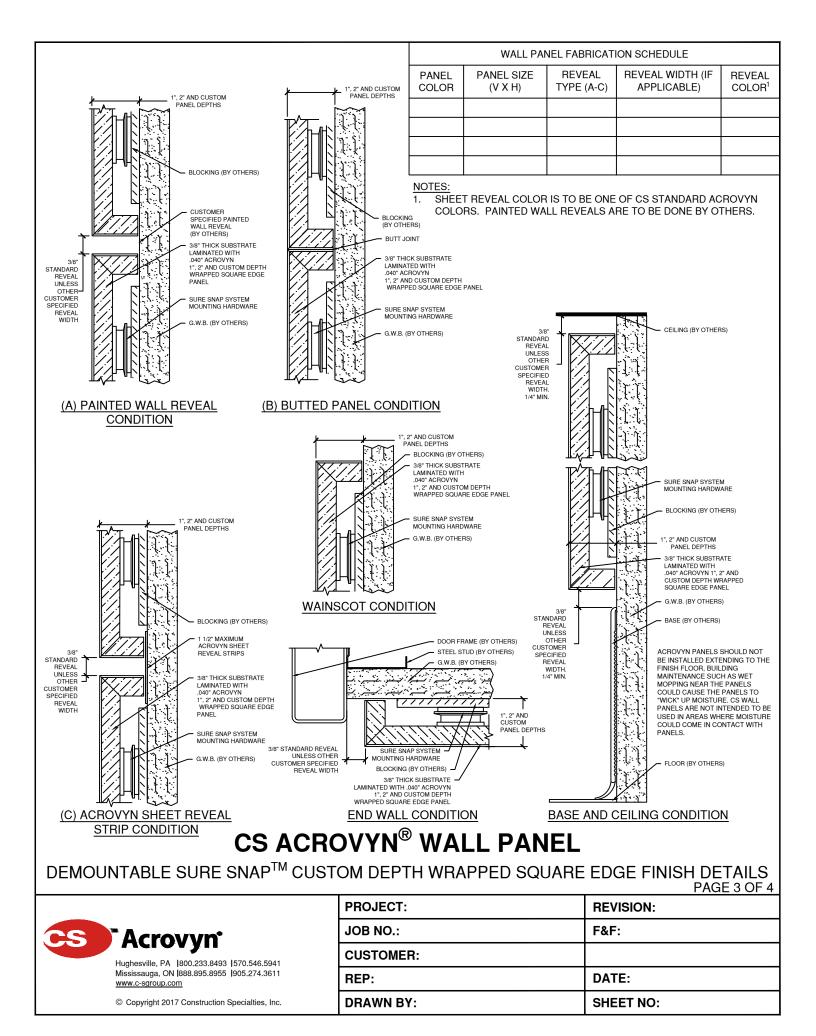

## CS ACROVYN® WALL PANEL

DEMOUNTABLE SURE SNAP<sup>TM</sup> CUSTOM DEPTH WRAPPED SQUARE EDGE FINISH DETAILS

|                                                                                                              |                                               | PROJECT:  | REVISION: |
|--------------------------------------------------------------------------------------------------------------|-----------------------------------------------|-----------|-----------|
| Hughesville, PA  800.233.8493  570.546.5941   Mississauga, ON  888.895.8955  905.274.3611   www.c-sgroup.com | JOB NO.:                                      | F&F:      |           |
|                                                                                                              | CUSTOMER:                                     |           |           |
|                                                                                                              | REP:                                          | DATE:     |           |
| © C                                                                                                          | copyright 2017 Construction Specialties, Inc. | DRAWN BY: | SHEET NO: |