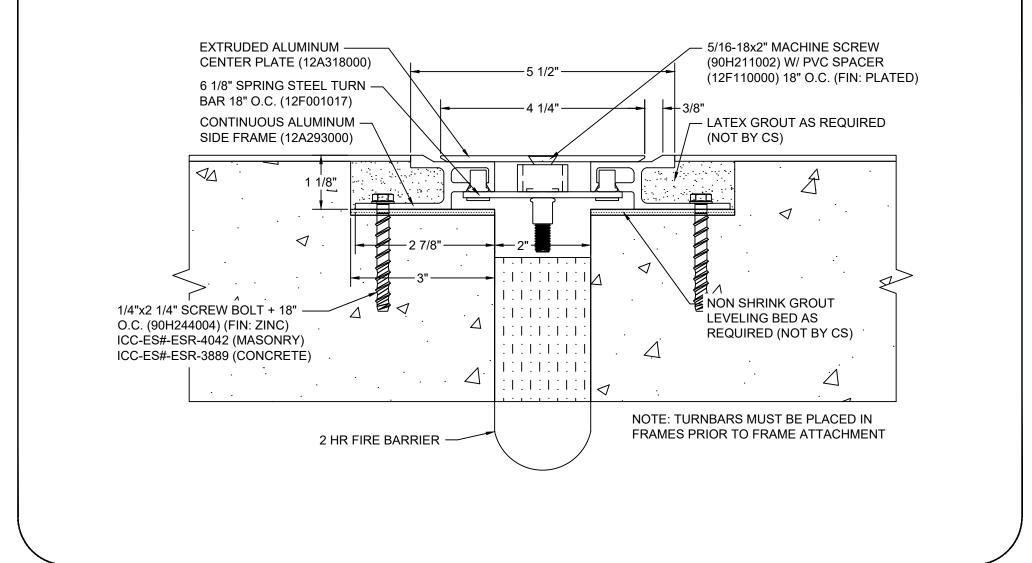

## Model: SJPF-200 W/ FB

| Construction Specialties<br>www.c-sgroup.com<br>6696 Route 405 Highway, Muncy, PA 17756<br>Phone: (800) 233-8493 / Fax: (570) 546-8022<br>895 Lakefront Promenade, Mississauga, Ontario L5E 2C2 Canada<br>Phone: (888) 895-8955 / Fax: (905) 274-6241 | © Copyright 2018 Construction Specialties, Inc. | PROJECT:  | SCALE: NTS |
|-------------------------------------------------------------------------------------------------------------------------------------------------------------------------------------------------------------------------------------------------------|-------------------------------------------------|-----------|------------|
|