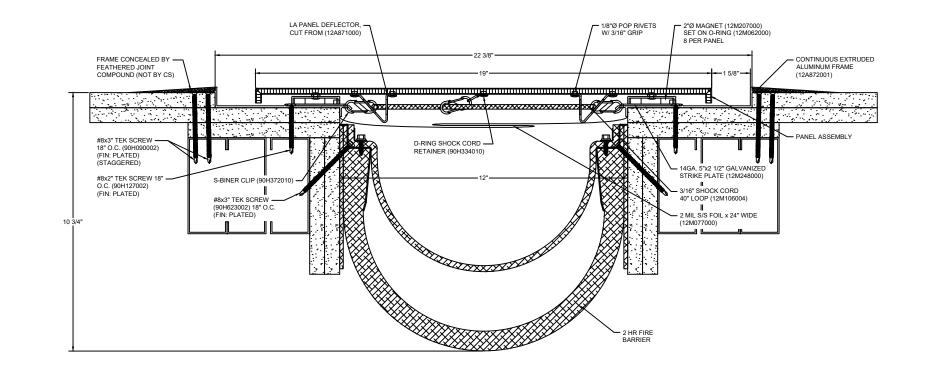

## Model: LAF2G-1200 W/ FB

| Construction Specialties<br><u>www.c-sgroup.com</u><br>6696 Route 405 Highway, Muncy, PA 17756<br>Phone: (800) 233-8493 / Fax: (570) 546-8022<br>895 Lakefront Promenade, Mississauga, Ontario L5E 2C2 Canada<br>Phone: (888) 895-8955 / Fax: (905) 274-6241 | © Copyright 2018 Construction Specialties, Inc. | PROJECT:  | SCALE: NTS |
|--------------------------------------------------------------------------------------------------------------------------------------------------------------------------------------------------------------------------------------------------------------|-------------------------------------------------|-----------|------------|
|