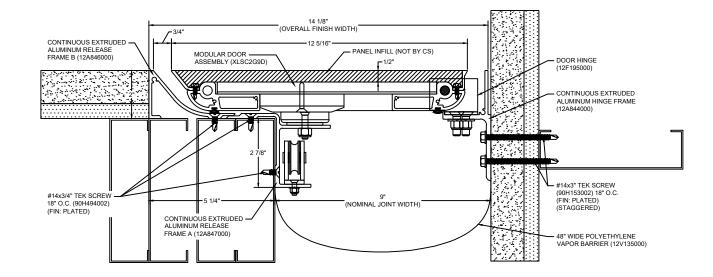

## Model: XLSC2G-900

| Construction Specialties<br>www.c-sgroup.com<br>6696 Route 405 Highway, Muncy, PA 17756<br>Phone: (800) 233-8493 / Fax: (570) 546-8022<br>895 Lakefront Promenade, Mississauga, Ontario L5E 2C2 Canada<br>Phone: (888) 895-8955 / Fax: (905) 274-6241 | © Copyright 2018 Construction Specialties, Inc. | PROJECT:  | SCALE: NTS |
|-------------------------------------------------------------------------------------------------------------------------------------------------------------------------------------------------------------------------------------------------------|-------------------------------------------------|-----------|------------|
|