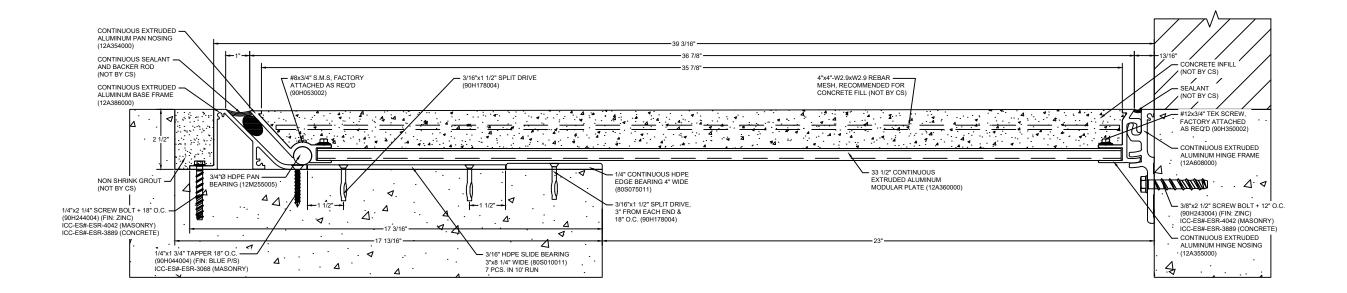

## Model: SSRW-2300

| Construction Specialties <sup>®</sup>                                                                       | © Copyright 2018 Construction Specialties, Inc. | PROJECT:  |
|-------------------------------------------------------------------------------------------------------------|-------------------------------------------------|-----------|
| www.c-sgroup.com<br>6696 Route 405 Highway, Muncy, PA 17756                                                 |                                                 | CUSTOMER: |
| Phone: (800) 233-8493 / Fax: (570) 546-8022                                                                 |                                                 | LOCATION: |
| 395 Lakefront Promenade, Mississauga, Ontario L5E 2C2 Canada<br>Phone: (888) 89