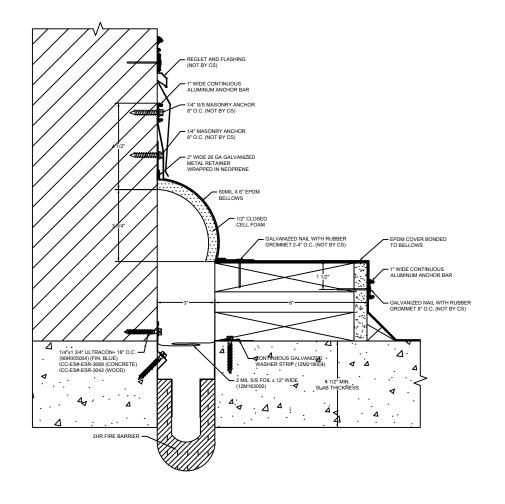

## Model: BRJW-300 WC W/ FB

| Construction Specialties<br>www.c-sgroup.com<br>6696 Route 405 Highway, Muncy, PA 17756<br>Phone: (800) 233-8493 / Fax: (570) 546-8022<br>895 Lakefront Promenade, Mississauga, Ontario L5E 2C2 Canada<br>Phone: (888) 895-8955 / Fax: (905) 274-6241 | © Copyright 2018 Construction Specialties, Inc. | PROJECT:  | SCALE: NTS |
|-------------------------------------------------------------------------------------------------------------------------------------------------------------------------------------------------------------------------------------------------------|-------------------------------------------------|-----------|------------|
|                                                                                                                                                                                                                                                       |                                                 |           | DATE:      |
|                                                                                                                                                                                                                                                       |                                                 | LOCATION: | JOB NO.:   |
|                                                                                                                                                                                                                                                       |                                                 | DRAWN BY: | SHEET NO.: |