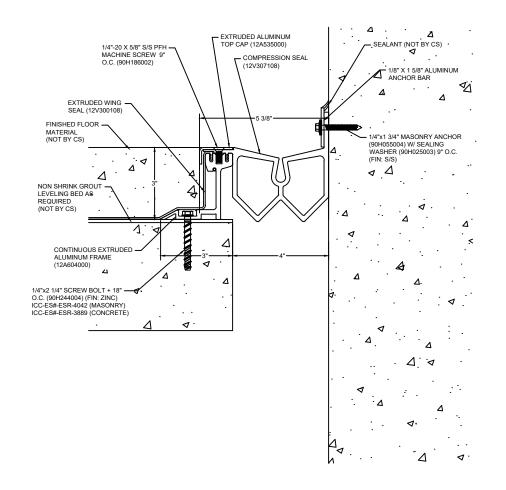

## Model: PDAW-400X3

| Construction Specialties<br>www.c-sgroup.com<br>6696 Route 405 Highway, Muncy, PA 17756                     |  | PROJECT:  | SCALE: NTS |
|-------------------------------------------------------------------------------------------------------------|--|-----------|------------|
|                                                                                                             |  |           | DATE:      |
| Phone: (800) 233-8493 / Fax: (570) 546-8022                                                                 |  | LOCATION: | JOB NO.:   |
| 895 Lakefront Promenade, Mississauga, Ontario L5E 2C2 Canada<br>Phone: (888) 895-8955 / Fax: (905) 274-6241 |  | DRAWN BY: | SHEET NO.: |

C:\Users\MOwens\Documents\0-StdFiles\PDAW4x3.dwg, 5/21/2018 4:10 PM, Matt O