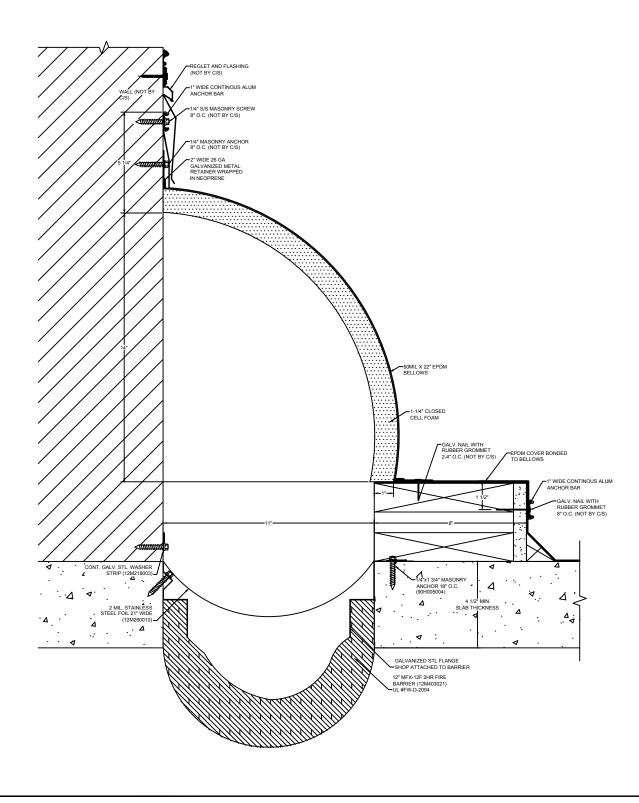

## Model: BRJW-1100 WC W/ FB

E:Master Files\00-Tes\BRJW11-WC-CMU-FB.dwg, 1/19/2016 8:23 AM, Matt Owens