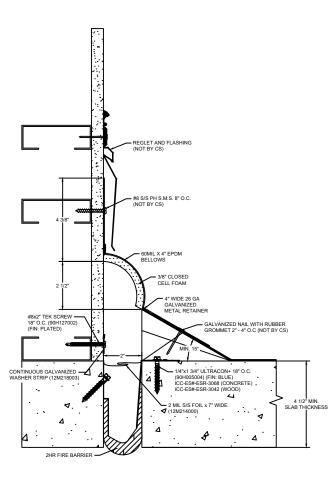

## Model: BRJW-200 EJ W/ FB

| Construction Specialties<br>www.c-sgroup.com<br>6696 Route 405 Highway, Muncy, PA 17756<br>Phone: (800) 233-8493 / Fax: (570) 546-8022<br>895 Lakefront Promenade, Mississauga, Ontario L5E 2C2 Canada<br>Phone: (888) 895-8955 / Fax: (905) 274-6241 | © Copyright 2018 Construction Specialties, Inc. | PROJECT:  | SCALE: NTS |
|-------------------------------------------------------------------------------------------------------------------------------------------------------------------------------------------------------------------------------------------------------|-------------------------------------------------|-----------|------------|
|