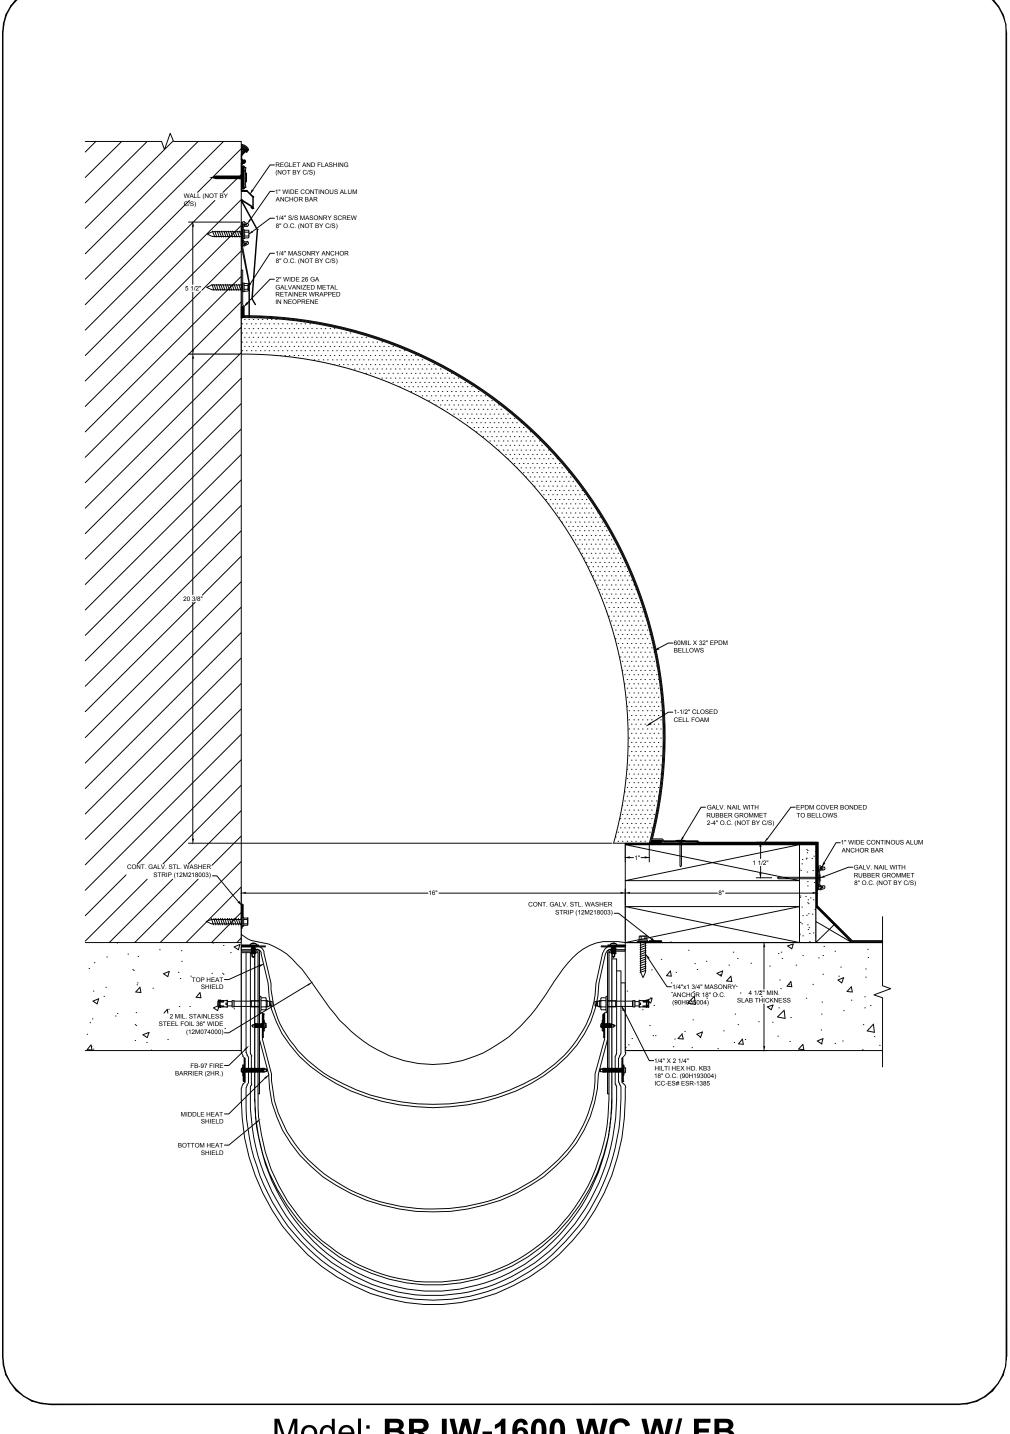

## Model: BRJW-1600 WC W/ FB

6696 Route 405 Highway, Muncy, PA 17756 Phone: (800) 233-8493 / Fax: (570) 546-8022

This document is the property of Construction Specialties, Inc. and contains confidential proprietary information that is not to be disclosed to third parties and is not to be used without approval in writing from Construction Specialties, Inc.