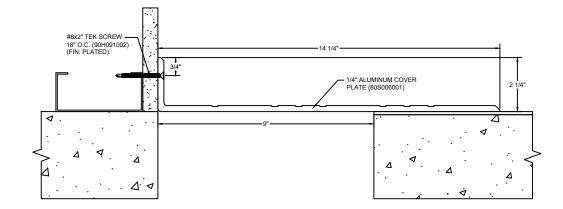

## Model: PCWS2G-900

| Construction Specialties<br><u>www.c-sgroup.com</u><br>6696 Route 405 Highway, Muncy, PA 17756<br>Phone: (800) 233-8493 / Fax: (570) 546-8022<br>895 Lakefront Promenade, Mississauga, Ontario L5E 2C2 Canada<br>Phone: (888) 895-8955 / Fax: (905) 274-6241 | © Copyright 2018 Construction Specialties, Inc. | PROJECT:  | SCALE: NTS |
|--------------------------------------------------------------------------------------------------------------------------------------------------------------------------------------------------------------------------------------------------------------|-------------------------------------------------|-----------|------------|
|                                                                                                                                                                                                                                                              |                                                 | CUSTOMER: | DATE:      |
|                                                                                                                                                                                                                                                              |                                                 | LOCATION: | JOB NO.:   |
|                                                                                                                                                                                                                                                              |                                                 | DRAWN BY: | SHEET NO.: |