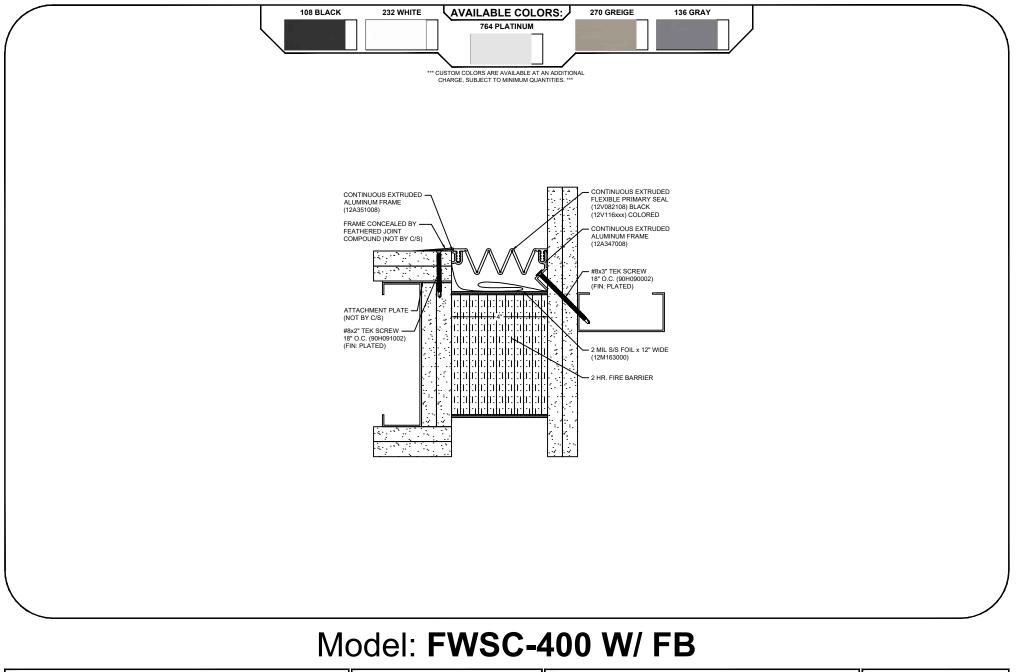

| Construction Specialties<br>www.c-sgroup.com<br>6696 Route 405 Highway, Muncy, PA 17756<br>Phone: (800) 233-8493 / Fax: (570) 546-8022 | © Copyright 2018 Construction Specialties, Inc. | PROJECT:  | SCALE: NTS |
|----------------------------------------------------------------------------------------------------------------------------------------|-------------------------------------------------|-----------|------------|
|                                                                                                                                        |                                                 |           | DATE:      |
|                                                                                                                                        |