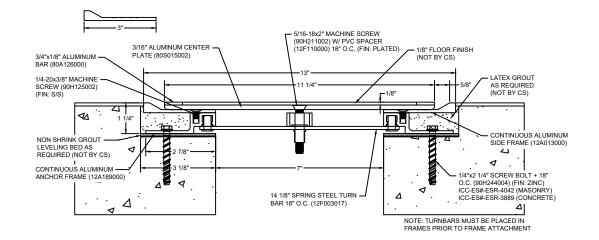

## Model: SJPFR-700

| Construction Specialties<br>www.c-sgroup.com<br>6696 Route 405 Highway, Muncy, PA 17756                     | © Copyright 2016 Construction Specialties, Inc. | PROJECT:  | SCALE: NTS |
|-------------------------------------------------------------------------------------------------------------|-------------------------------------------------|-----------|------------|
|                                                                                                             |                                                 |           | DATE:      |
| Phone: (800) 233-8493 / Fax: (570) 546-8022                                                                 |                                                 | LOCATION: | JOB NO.:   |
| 895 Lakefront Promenade, Mi