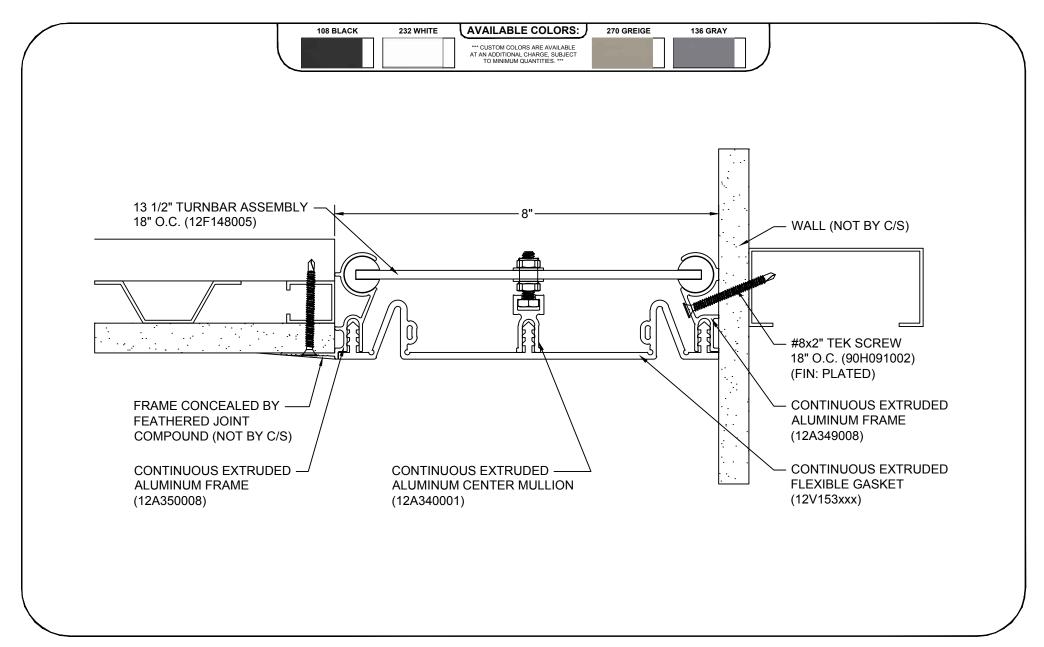

## Model: FWFC-800

| PROJECT:  | <b>SCALE</b> : 1:2 |
|-----------|--------------------|
| CUSTOMER: | DATE:              |
| LOCATION: | JOB NO.:           |
| DRAWN BY: | SHEET NO.:         |