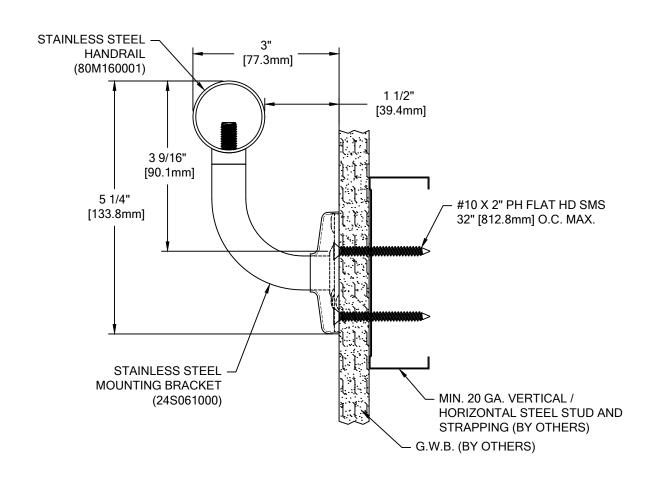

## HRS-6C

| WALL CONDITION                           | SPECIFIED FASTENER                                                        | DRILL DIAMETERS |          | CS PART                             |
|------------------------------------------|---------------------------------------------------------------------------|-----------------|----------|-------------------------------------|
| WALE CONDITION                           | SFECIFIED FASTENER                                                        | WALL            | RETAINER | NUMBER                              |
| STEEL STUD/GYPUSM WALL                   | #10 X 2" PHILLIPS FLAT HEAD SHEET METAL SCREW                             | 1/16"           | N/A      | 90H431002                           |
| CONCRETE/CONC. BLOCK                     | 1/4" X 2 1/4" HEX HEAD MASONRY                                            | 3/16"           | N/A      | 90H027004                           |
| WOOD STUD/GYPSUM WALL                    | #10 x 2-1/4" PHILLIPS PAN HEAD SMS                                        | N/R             | N/A      | 90H421008                           |
| 20 GA. STEEL STUD/GYPSUM WALL<br>(OSHPD) | 1/4-20 X 3" FLAT HEAD BOLT<br>1/4" TOGGLER WING<br>3M MOLDABLE FIRE PUTTY | 1/2"            | N/A      | 90H282002<br>90H062004<br>90M012000 |