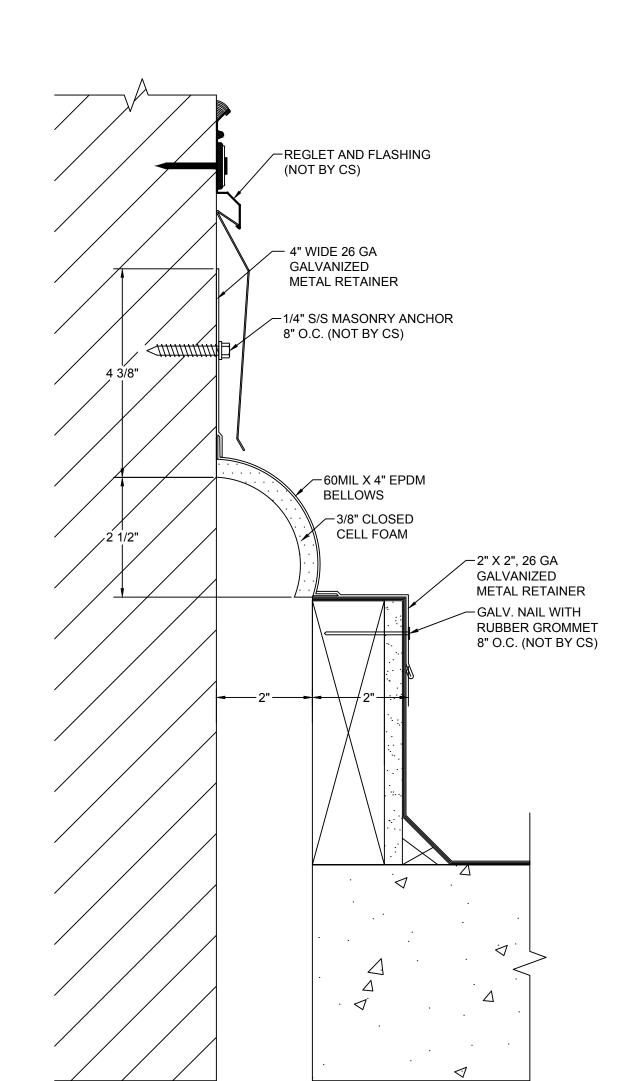

## Model: BRJW-200 CF

| Construction Specialties                                                                                    |                                                 | PROJECT:  | SCALE: NTS |
|-------------------------------------------------------------------------------------------------------------|-------------------------------------------------|-----------|------------|
|                                                                                                             |                                                 | CUSTOMER: | DATE:      |
| Phone: (800) 233-8493 / Fax: (570) 546-8022                                                                 | © Copyright 2016 Construction Specialties, Inc. | LOCATION: | JOB NO.:   |
| 895 Lakefront Promenade, Mississauga, Ontario L5E 2C2 Canada<br>Phone: (888) 895-8955 / Fax: (905) 274-6241 |                                                 | DRAWN BY: | SHEET NO.: |