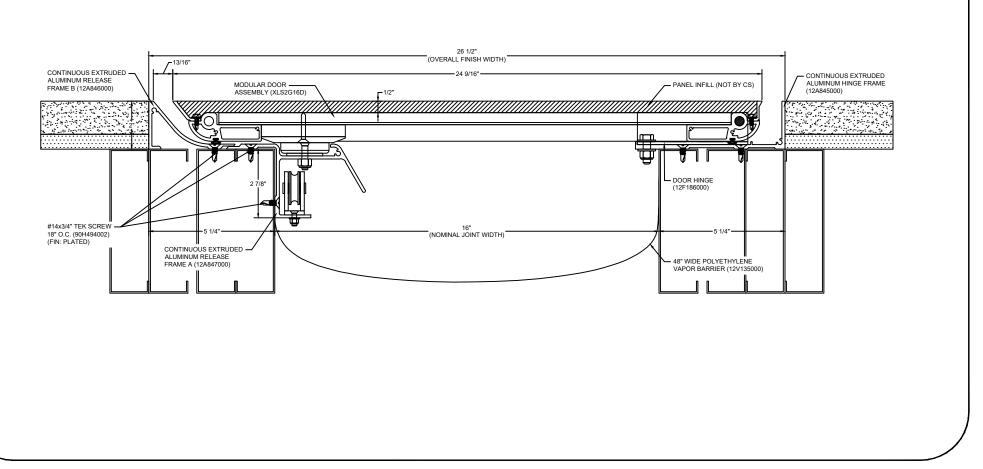

## Model: **XLS2G-1600**

| CS    | Construction Specialties www.c-sgroup.com       |
|-------|-------------------------------------------------|
|       | 6696 Route 405 Highway, Muncy, PA 17756         |
|       | Phone: (800) 233-8493 / Fax: (570) 546-8022     |
| 005.1 | defent December 4. Mississers Cottain LEE 200.0 |

895 Lakefront Promenade, Mississauga, Ontario L5E 2C2 Canada Phone: (888) 895-8955 / Fax: (905) 274-6241

| © Copyright 2018 Construction Specialties, Inc. | PROJECT:  | SCALE: NTS |
|-------------------------------------------------|-----------|------------|
|                                                 |           | DATE:      |
|                                                 |           | JOB NO.:   |
|                                                 | DRAWN