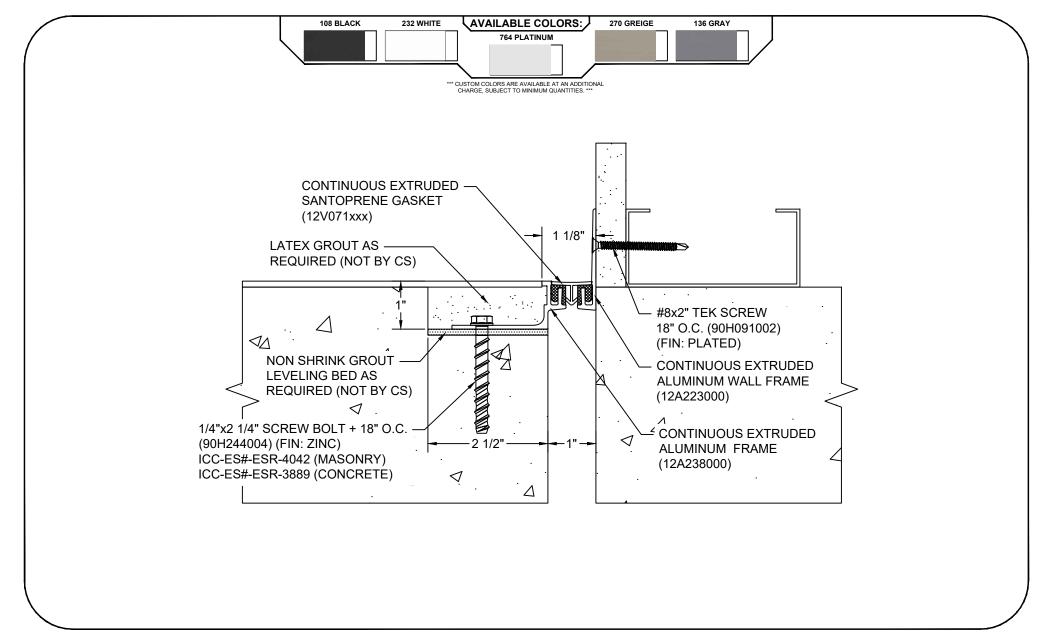

## Model: GFTW-100X1

| Construction Specialties                                                                                    | © Copyright 2016 Construction Specialties, Inc. | PROJECT:  | SCALE: NTS |
|-------------------------------------------------------------------------------------------------------------|-------------------------------------------------|-----------|------------|
| www.c-sgroup.com<br>6696 Route 405 Highway, Muncy, PA, 17756                                                |                                                 |           | DATE:      |
| Phone: (800) 233-8493 / Fax: (570) 546-8022                                                                 |                                                 | LOCATION: | JOB NO.:   |
| 895 Lakefront Promenade, M