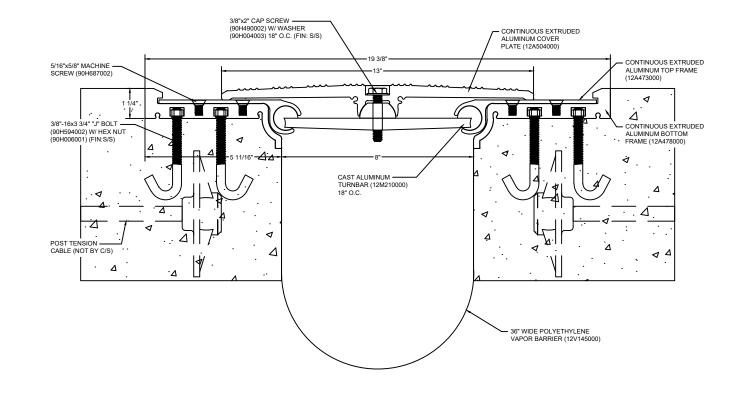

## Model: KBC-800

| www.c-sgroup.com 6696 Route 405 Highway, Muncy, PA 17756 DATE:   6696 Route 405 Highway, Muncy, PA 17756 Phone: (800) 233-8493 / Fax: (570) 546-8022 Copyright 2016 Construction Specialties, Inc. LOCATION: JOB NO.:   895 Lakefront Promenade, Mississauga, Ontario L5E 2C2 Canada Phone: (888) 895-8955 / Fax: (905) 274-6241 Custom Specialties, Inc. DRAWN BY: SHEET NO.: |                                             | © Copyright 2016 Construction Specialties, Inc. | PROJECT:  | SCALE: NTS |
|--------------------------------------------------------------------------------------------------------------------------------------------------------------------------------------------------------------------------------------------------------------------------------------------------------------------------------------------------------------------------------|---------------------------------------------|-------------------------------------------------|-----------|------------|
| Phone: (800) 233-8493 / Fax: (570) 546-8022<br>895 Lakefront Promenade, Mississauga, Ontario L5E 2C2 Canada                                                                                                                                                                                                                                                                    |                                             |                                                 |           | DATE:      |
|                                                                                                                                                                                                                                                                                                                                                                                | Phone: (800) 233-8493 / Fax: (570) 546-8022 |                                                 |           | JOB NO.:   |
|                                                                                                                                                                                                                                                                                                                                                                                |                                             |                                                 | DRAWN BY: | SHEET NO.: |