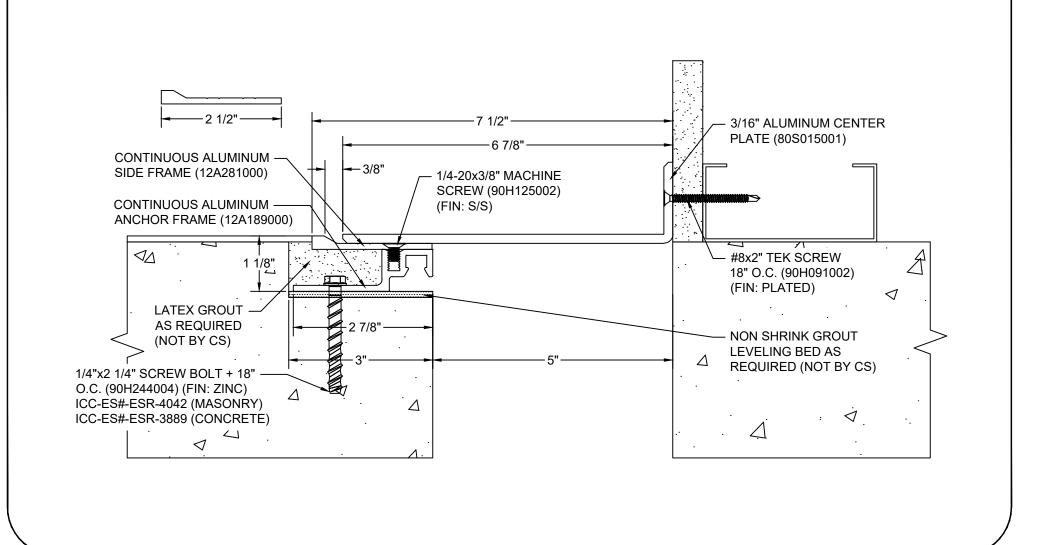

## Model: SJPFW-500

| Construction Specialties                                                                                    | © Copyright 2016 Construction Specialties, Inc. | PROJECT:  | SCALE: NTS |
|-------------------------------------------------------------------------------------------------------------|-------------------------------------------------|-----------|------------|
| 6696 Route 405 Highway, Muncy, PA 17756                                                                     |                                                 |           | DATE:      |
| Phone: (800) 233-8493 / Fax: (570) 546-8022                                                                 |                                                 | LOCATION: | JOB NO.:   |
| 895 Lakefront Promenade, Mi