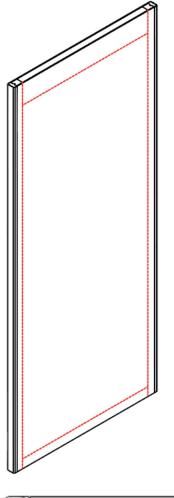

## Lead Lined, Non-Rated SCL (LL SCL7-NR) **Bonded SCL Core, 7-Ply Construction**

|                                  | Single Swing                                                                                                        | Pair or Double Egress                |
|----------------------------------|---------------------------------------------------------------------------------------------------------------------|--------------------------------------|
| Core Type & Standards            | Structural Composite Lumber: (39 Lb/Ft3)                                                                            |                                      |
| Maximum Sizes                    | 4′0″ x 8′0″                                                                                                         | 8'0" x 8'0" (Requires Lead Astragal) |
| Protection Plates                | Up to 48" (above bottom of door)                                                                                    |                                      |
| Door Thickness                   | 1-3/4" (+/- 1/16")                                                                                                  |                                      |
| Lead Thickness                   | 1/16" (4lb) or 1/8" (8lb), Balanced Construction                                                                    |                                      |
| WDMA Prefit Tolerance            | Width: (+/- 1/32") Height & Thickness: (+/- 1/16")                                                                  |                                      |
| Weight                           | 1/16" Lead - 10.63lb/ft2 (3070 = 221lbs) (4070 = 298lbs)<br>1/8" Lead - 14.46lb/ft2 (3070 = 300lbs) (4070 = 405lbs) |                                      |
| Crossband                        | High Density FSC Fiberboard                                                                                         |                                      |
| Blocking                         | (Standard) 5" top rail; 1" Bottom Rail; 1" Fixed Internal Stiles (Additional blocking upon request)                 |                                      |
| Assembly Adhesive                | Face: Type I (waterproof); Core: Type II (water-resistant)                                                          |                                      |
| Replaceable Edge Stiles & Covers | Non-Replaceable SCL Stiles. Acrovyn and/or 20GA #4 finish Stainless Steel Replaceable Covers                        |                                      |
| Replaceable Edge Profile         | Beveled, Square                                                                                                     |                                      |
| Lites                            | 5" from edges, 1-1/2" from hardware or additional cutouts                                                           |                                      |
| Lite Frames                      | Metal Lead Lined – Painted, Wood Veneered, Acrovyn<br>Wrapped                                                       |                                      |
| Glazing                          | Any appropriate lead equivalency                                                                                    |                                      |
| Louvers                          | Not Available                                                                                                       |                                      |
| Electronic Options               | Electronic hardware & raceways available                                                                            |                                      |
| Hinges                           | Mortised, Surface & Continuous                                                                                      |                                      |
| Pivots                           | Center Hung & Offset w/ Intermediate                                                                                |                                      |
| Locks                            | Mortise & Cylindrical                                                                                               |                                      |
| Exit Devices                     | Surface Vertical Rod (Includes LBR), RIM & Mortised                                                                 |                                      |
| Concealed Vertical Rod           | Not Available                                                                                                       |                                      |
| Flushbolts                       | Must Be Extension Type (Metal Door)                                                                                 |                                      |
| Closing Devices                  | Mortised or Surface Mounted (Mortised will affect lead)                                                             |                                      |
| Door Bottoms                     | Mortised or Surface Mounted (Mortised will affect lead)                                                             |                                      |
|                                  | Not Available                                                                                                       |                                      |