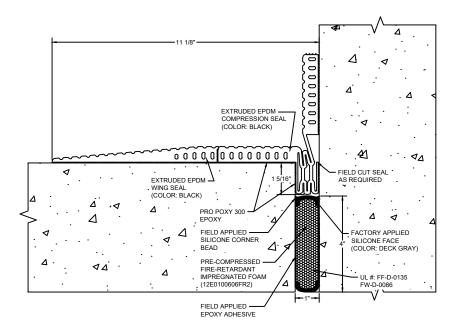

## Model: ZBSM-100 W/ FB (ALT2)

| ©<br>Construction Specialties<br>www.c-sgroup.com<br>6696 Route 405 Highway, Muncy, PA 17756<br>Phone: (800) 233-8493 / Fax: (570) 546-8022<br>895 Lakefront Promenade, Mississauga, Ontario L5E 2C2 Canada<br>Phone: (888) 895-8955 / Fax: (905) 274-6241 | © Copyright 2018 Construction Specialties, Inc. | PROJECT:  | SCALE: NTS |
|------------------------------------------------------------------------------------------------------------------------------------------------------------------------------------------------------------------------------------------------------------|-------------------------------------------------|-----------|------------|
|