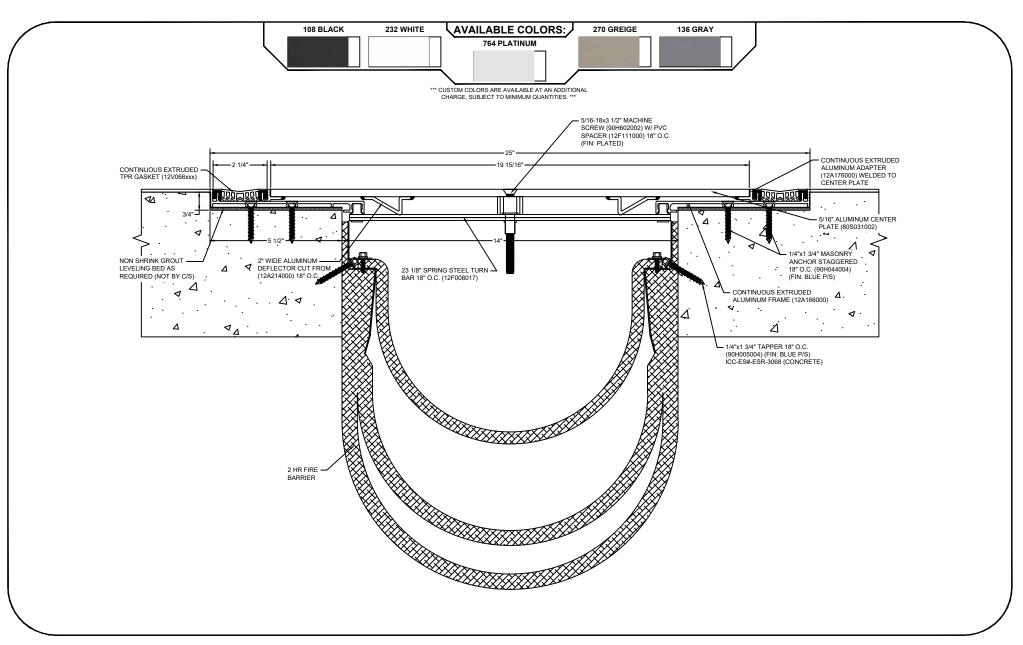

## Model: SGP-1400 W/ FB

| Construction Specialties<br><u>www.c-sgroup.com</u><br>6696 Route 405 Highway, Muncy, PA 17756<br>Phone: (800) 233-8493 / Fax: (570) 546-8022<br>895 Lakefront Promenade, Mississauga, Ontario L5E 2C2 Canada<br>Phone: (888) 895-8955 / Fax: (905) 274-6241 | © Copyright 2018 Construction Specialties, Inc. | PROJECT:  | SCALE: NTS |
|--------------------------------------------------------------------------------------------------------------------------------------------------------------------------------------------------------------------------------------------------------------|-------------------------------------------------|-----------|------------|
|                                                                                                                                                                                                                                                              |                                                 |           | DATE:      |
|                                                                                                                                                                                                                                                              |                                                 | LOCATION: | JOB NO.:   |
|                                                                                                                                                                                                                                                              |                                                 | DRAWN BY: | SHEET NO.: |