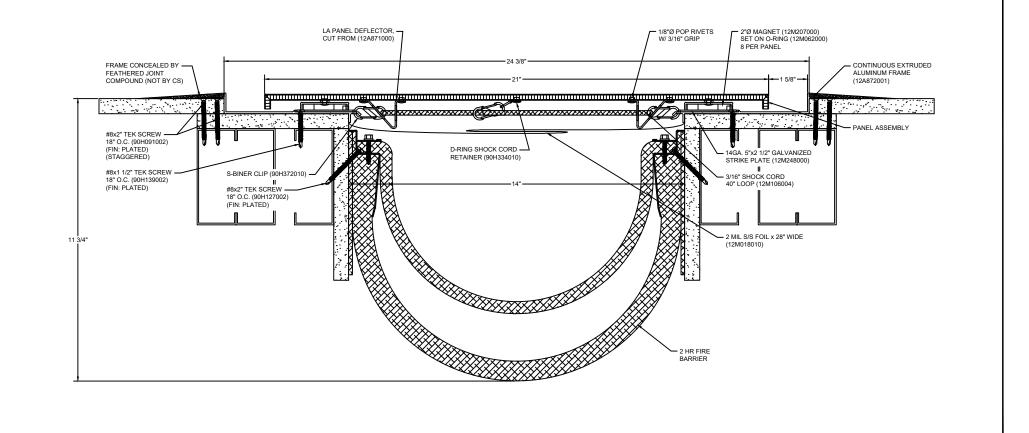

## Model: LAF2G-1400 W/ FB

| Construction Specialties<br><u>www.c-sgroup.com</u><br>6696 Route 405 Highway, Muncy, PA 17756<br>Phone: (800) 233-8493 / Fax: (570) 546-8022<br>895 Lakefront Promenade, Mississauga, Ontario L5E 2C2 Canada<br>Phone: (888) 895-8955 / Fax: (905) 274-6241 | © Copyright 2018 Construction Specialties, Inc. | PROJECT:  | SCALE: NTS |
|--------------------------------------------------------------------------------------------------------------------------------------------------------------------------------------------------------------------------------------------------------------|-------------------------------------------------|-----------|------------|
|