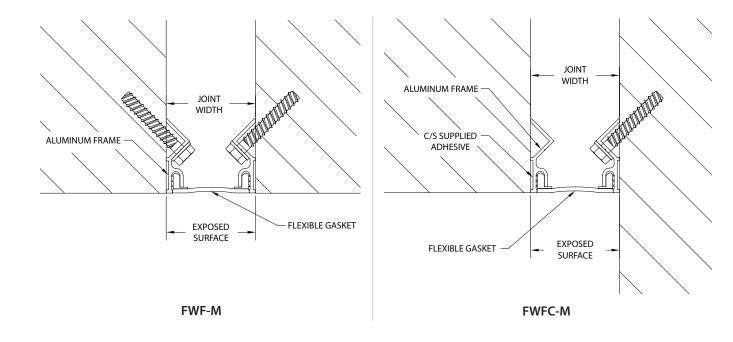

## **FWF-M & FWFC-M 200**

## Seal

- Dual Durometer 65 Shore-A, 90 Shore-A, ASTM D2000
- · Available in 5 colors.

| MODEL     | JOINT WIDTH  | MINIMUM<br>OPENING | MAXIMUM<br>OPENING | EXPOSED<br>SURFACE | BLOCKOUT WIDTH | BLOCKOUT<br>HEIGHT |
|-----------|--------------|--------------------|--------------------|--------------------|----------------|--------------------|
| FWF-200M  | 2.00" (51mm) | 1.00" (25mm)       | 2.50" (64mm)       | 2.00" (51mm)       | N/A            | N/A                |
| FWFC-200M | 2.00" (51mm) | 1.00" (25mm)       | 2.50" (64mm)       | 2.00" (51mm)       | N/A            | N/A                |