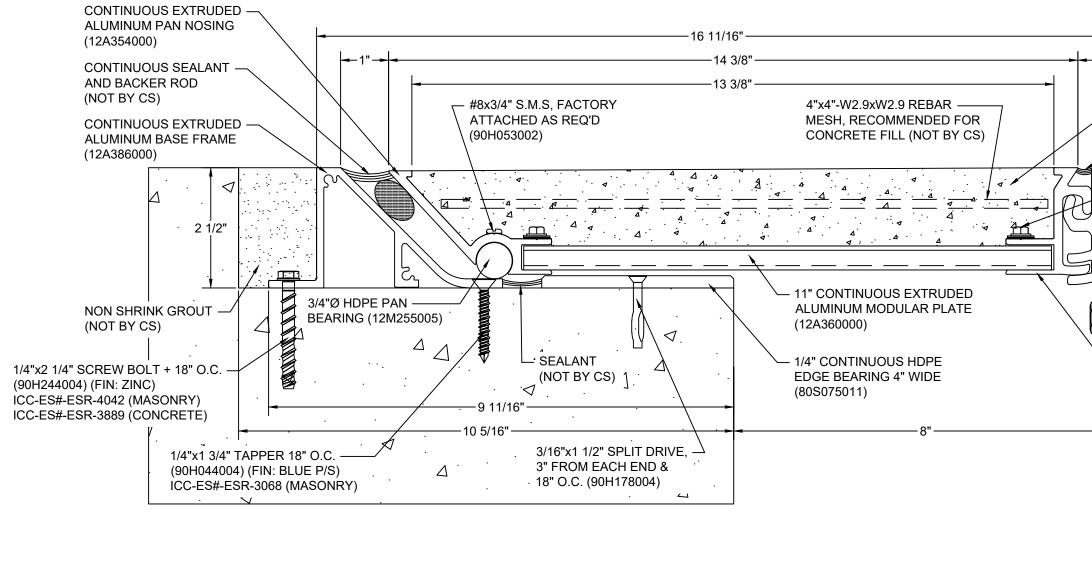

## Model: SSRW-800

| Construction Specialties <sup>®</sup>                                                                       | © Copyright 2018 Construction Specialties, Inc. | PROJECT:  |
|-------------------------------------------------------------------------------------------------------------|-------------------------------------------------|-----------|
| 6696 Route 405 Highway, Muncy, PA 17756                                                                     |                                                 | CUSTOMER: |
| Phone: (800) 233-8493 / Fax: (570) 546-8022                                                                 |                                                 | LOCATION: |
| 895 Lakefront Promenade, Mississauga, Ontario L5E 2C2 Canada<br>Phone: (888) 895-8955 / Fax: (905) 274-6241 |                                                 | DRAWN BY: |
| Users\MOwens\Documents\0-StdFiles\SSRW8.dwg, 1/14/2019 3:54 PM. Matt Owens                                  |                                                 |           |

13/16" - CONCRETE INFILL ✓ (NOT BY CS) - SEALANT / (NOT BY CS) - #12x3/4" TEK SCREW, 1 FACTORY ATTACHED AS REQ'D (90H350002) CONTINUOUS EXTRUDED ALUMINUM HINGE FRAME (12A608000)  $\Delta \cdot \triangleleft$ 3/8"x2 1/2" SCREW BOLT + 18" O.C. (90H243004) (FIN: ZINC) ICC-ES#-ESR-4042 (MASONRY) ICC-ES#-ESR-3889 (CONCRETÉ) CONTINUOUS EXTRUDED ALUMINUM HINGE NOSING · (12A355000) Ą

| SCALE: NTS |  |
|------------|--|
| DATE:      |  |
| JOB NO.:   |  |
| SHEET NO.: |  |