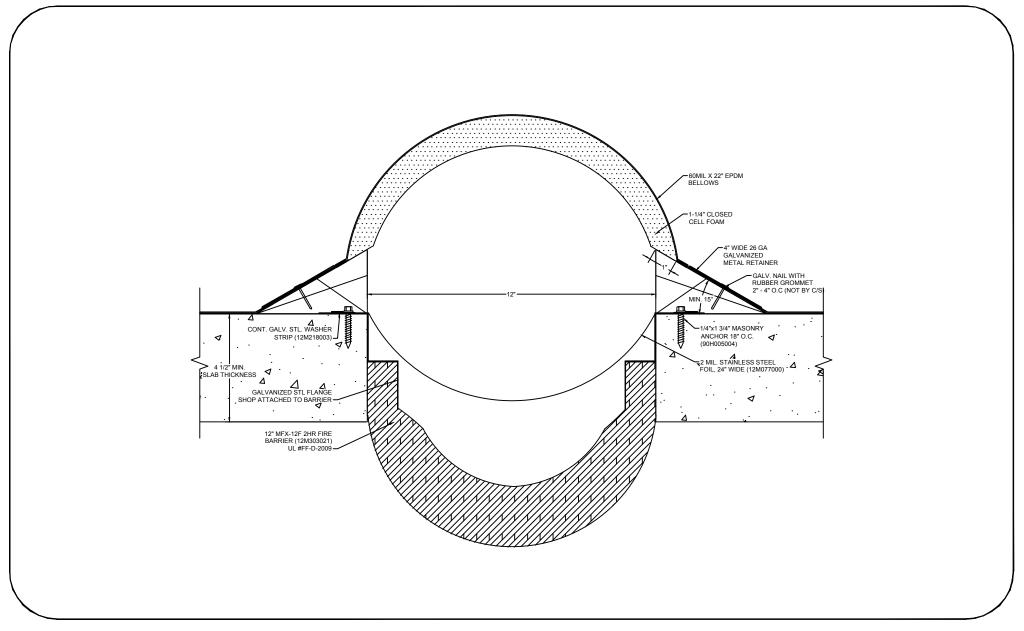

## Model: BRJ-1200 EJ W/ FB



## **Construction Specialties** www.c-sgroup.com

6696 Route 405 Highway, Muncy, PA 17756 Phone: (800) 233-8493 / Fax: (570) 546-8022



## **DISCLAIMER:**

This document is the property of Construction Specialties, Inc. and contains confidential proprietary information that is not to be disclosed to third parties and is not to be used without approval in

| PROJECT:  | <b>SCALE</b> : 3" = 1'-0" |
|-----------|---------------------------|
| CUSTOMER: | DATE:                     |
| LOCATION: | JOB NO.:                  |
| DRAWN BY: | SHEET NO.:                |

895 Lakefront Promenade, Mississauga, Ontario L5E 2C2 Canada Phone: (888) 895-8955 / Fax: (905) 274-6241