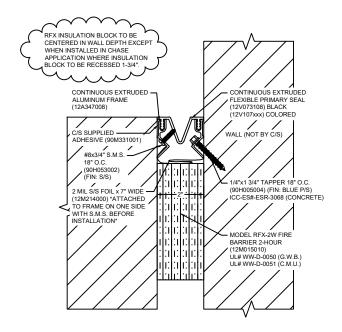

**AVAILABLE COLORS:** 108 BLACK 270 GREIGE 136 GRAY 232 WHITE CUSTOM COLORS ARE AVAILABLE AT AN ADDITIONAL CHARGE, SUBJECT TO MINIMUM QUANTITIES.



## Model: FWSC-200M W/ FB



## Construction Specialties <a href="https://www.c-sgroup.com">www.c-sgroup.com</a>

6696 Route 405 Highway, Muncy, PA 17756 Phone: (800) 233-8493 / Fax: (570) 546-8022

Phone: (888) 895-8955 / Fax: (905) 274-6241



## **DISCLAIMER:**

This document is the property of Construction Specialties, Inc. and contains confidential proprietary information that is not to be disclosed to third parties and is not to be used without approval in writing from Construction Specialties, Inc.

| PROJECT:  | SCALE: 1:4 |
|-----------|------------|
| CUSTOMER: | DATE:      |
| LOCATION: | JOB NO.:   |
| DRAWN BY: | SHEET NO.: |